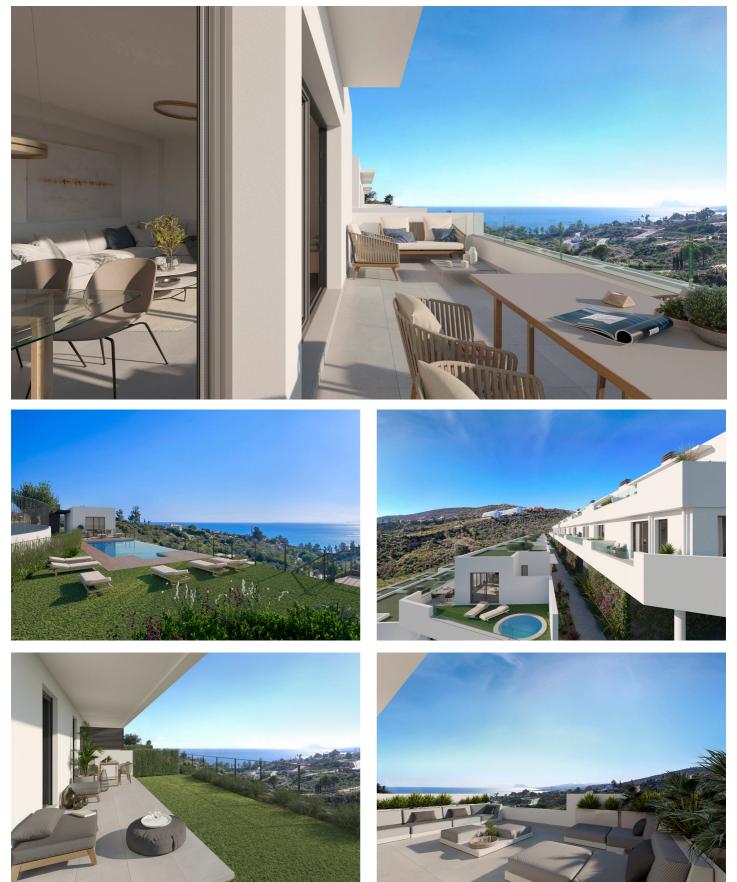

## Townhouses with sea views in Manilva

**Reference:** AP1392 **Soveværelser:** 3 - 4 **Badeværelser:** 3 - 4 **Byg Størrelse:** 146m<sup>2</sup> - 155m<sup>2</sup> **Terrasse:** 3m<sup>2</sup> - 76m<sup>2</sup>

## Costa del Sol, Manilva

Surrounded by beautiful Mediterranean gardens with access to the natural environment with walking areas and a rest area, with a large swimming pool, community room, spa and gym to enjoy alone or in the company of family and friends. All homes include their own garage space for maximum comfort. It also has extra space with storage rooms. This development is designed to respond to the needs of today's families.

Thinking of satisfying the various vital needs, this development offers semi-detached houses with 2, 3 and 4 bedrooms arranged in four rows facing the sea. You can choose between several models with spacious terraces, garden and southwest orientation.