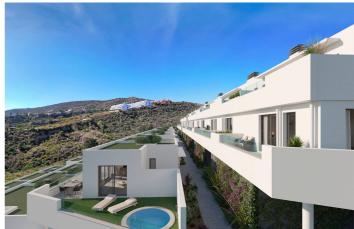

## Costa del Sol, Manilva

Surrounded by beautiful Mediterranean gardens with access to the natural environment with walking areas and a rest area, with a large swimming pool, community room, spa and gym to enjoy alone or in the company of family and friends. All homes include their own garage space for maximum comfort. It also has extra space with storage rooms. This development is designed to respond to the needs of today's families.

Thinking of satisfying the various vital needs, this development offers semi-detached houses with 2, 3 and 4 bedrooms arranged in four rows facing the sea. You can choose between several models with spacious terraces, garden and southwest orientation.