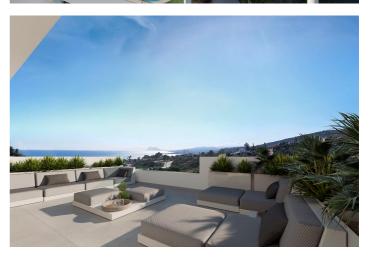

## Townhouses with sea views in Manilva

421,000 - 566,000 €

Reference: AP1392 Bedrooms: 3 - 4 Bathrooms: 3 - 4 Build Size: 146m<sup>2</sup> - 155m<sup>2</sup> Terrace: 3m<sup>2</sup> - 76m<sup>2</sup>

Thinking of satisfying the various vital needs, this development offers semi-detached houses with 2, 3 and 4 bedrooms arranged in four rows facing the sea. You can choose between several models with spacious terraces, garden and southwest orientation.