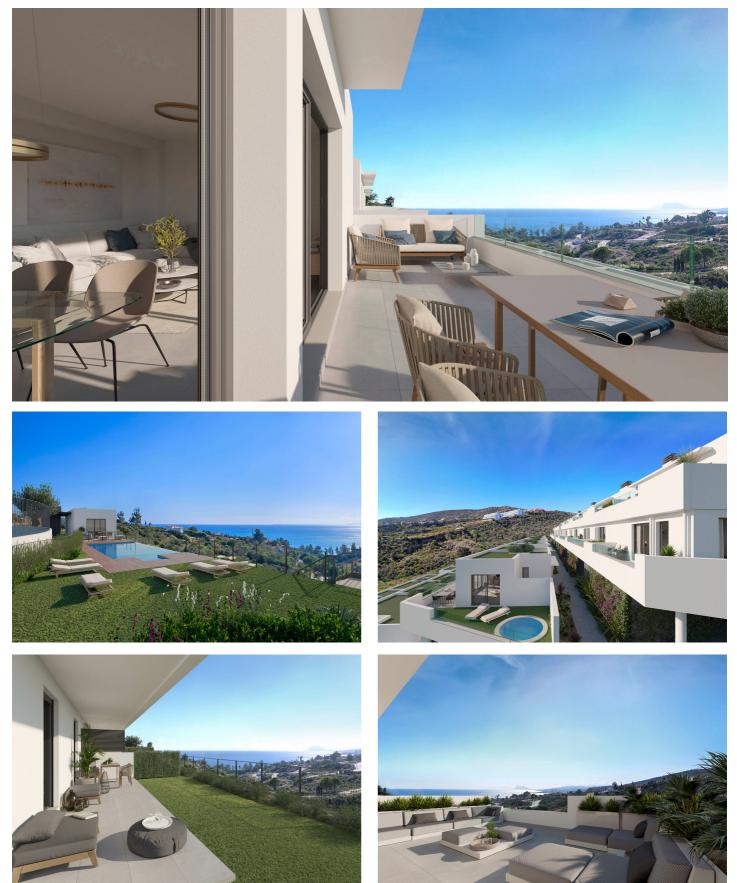

## Costa del Sol, Manilva

Surrounded by beautiful Mediterranean gardens with access to the natural environment with walking areas and a rest area, with a large swimming pool, community room, spa and gym to enjoy alone or in the company of family and friends. All homes include their own garage space for maximum comfort. It also has extra space with storage rooms. This development is designed to respond to the needs of today's families.

Thinking of satisfying the various vital needs, this development offers semi-detached houses with 2, 3 and 4 bedrooms arranged in four rows facing the sea. You can choose between several models with spacious terraces, garden and southwest orientation.