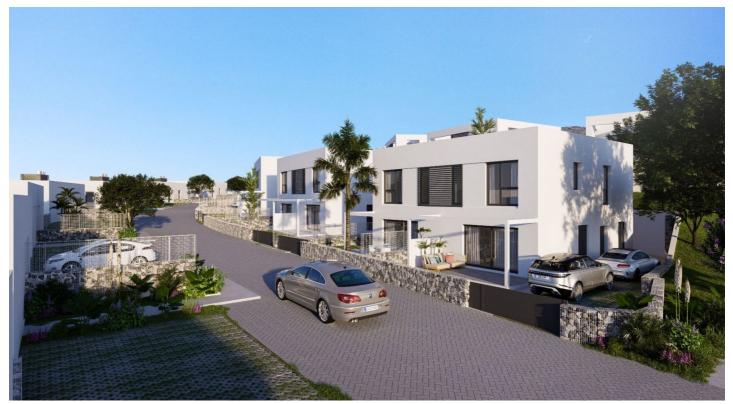

## Costa del Sol, Mijas (Pueblo)

Introducing a remarkable new off-plan development of contemporary semi-detached houses in Riviera del Sol, Mijas, with views over the mediterranean. The 3 and 4 bedroom homes each have a built area of 120m<sup>2</sup>-145m<sup>2</sup>, distributed over 2 floors, together with a garden and the option to add a private pool. Each home has been designed with quality and comfort in mind, and the outdoor space is ideal for enjoying the Costa del Sol's magnificent climate..

The houses are superbly located on a hillside overlooking the mediterranean. All facilities are in close proximity, including good access to the highway, beautiful beaches, international schools, fine dining, golf courses and the lively cosmopolitan towns of La Cala de Mijas and Calahonda. It is a private and peaceful place to live, close to all the fun that the Costa del Sol has to offer, but not in the middle of it. Riviera del Sol is ideally located midway between the popular resort towns of Fuengirola and Marbella. Fuengirola is just a 10 minute drive away and enjoys a wide range of facilities, great beaches, the Mijas Aqua Park, multi-screen cinemas and the Parque Miramar Shopping Centre. The upmarket resort of Marbella and the popular La Cañada shopping centre is a short 15 minute drive away in the opposite direction.