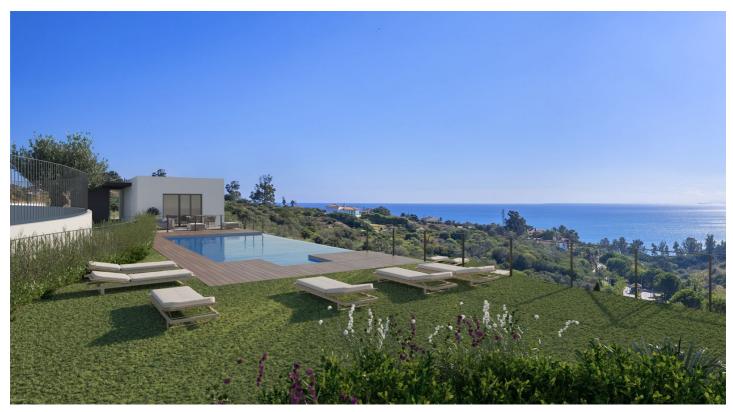

## Costa del Sol, Manilva

2, 3 and 4 bedroom townhouses with sea views. The organization of the residential is focused on the people who live there. That is why we have created safe and friendly common areas that invite to activities. Surrounded by beautiful Mediterranean gardens with access to the natural environment with walking areas and rest areas, with a large swimming pool, community lounge, spa and gym to enjoy alone or in the company of family and friends. All homes include their own garage space for maximum comfort. It also has an extra space with storage rooms. Blue View Heights is designed to meet the needs of today's families. Thinking about satisfying the diverse living needs, these townhouses offers 2, 3 and 4 bedrooms arranged in four rows facing the sea. You will be able to choose from several models with spacious terraces, garden and southwest orientation.