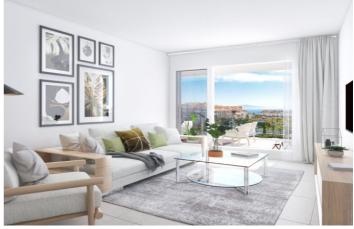

## Appartement au rez-de-chaussée à vendre à Manilva 263 000 - 315 000 €

 Référence: R4688497
 Chambres: 2
 Bain: 2
 Construite: 105m<sup>2</sup> - 107m<sup>2</sup>
 Terrasse: 16m<sup>2</sup> - 34m<sup>2</sup>

## **Spécification:**

Caractéristiques Terrasse privée Salle de bain Double vitrage Armoires encastrées Salle de sport Vues Mer Panoramique Piscine Piscine Communautaire

**Parking** Garage Communautaire **Orientation** Nord