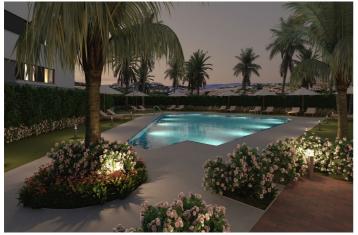

## Costa del Sol, Casares (town)

This development is a complex of 47 apartments with 1, 2 and 3 bedrooms. Each apartment has a garage and storage room. Gated community with swimming pool, gardens and children's playground. The design of this development succeeds in integrating the construction with its surroundings, taking full advantage of the topography of the plot to allow for breathtaking 360° views of the sea and the mountains. All the homes have equipped kitchens, large terraces and high quality features such as hot water by aerothermics and pre-installation for charging electric vehicles. Ground floor apartments with private garden.

## Kenmerken:

Kenmerken Keer bekeken Pool

Tillen Zee Gemeenschappelijk

Privéterras Berg

Satelliet TV
Opslagruimte
Dubbel glas

Keuken Tuin

Geheel op maat gemaakt Gemeenschappelijk Gated Complex

Privaat