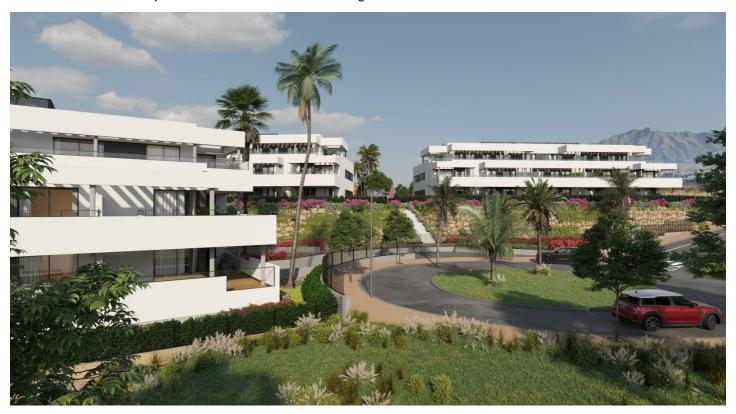

## Costa del Sol, Casares (town)

This development is a complex of 47 apartments with 1, 2 and 3 bedrooms. Each apartment has a garage and storage room. Gated community with swimming pool, gardens and children's playground. The design of this development succeeds in integrating the construction with its surroundings, taking full advantage of the topography of the plot to allow for breathtaking 360° views of the sea and the mountains. All the homes have equipped kitchens, large terraces and high quality features such as hot water by aerothermics and pre-installation for charging electric vehicles. Ground floor apartments with private garden.

This development is located in Casares, next to the Sierra Bermeja Nature Park and within easy reach of the picturesque towns of Manilva and Estepona on the coast or Gaucín and Genalguacil a few kilometers inland. Casares is one of the most charming of the Andalusian white villages, located between the sea and the mountains. It perfectly combines more than 2000 metres of sandy beach and clean waters for bathers, surrounded by golf courses and for hikers, Sierra Bermeja. Just 6 minutes from the prestigious Finca Cortesin Golf Club, as well as other nearby golf courses such as Sotogrande, Estepona and Marbella, make the golf offer very attractive. The fun and entertainment are guaranteed, as well as tranquillity and nature.