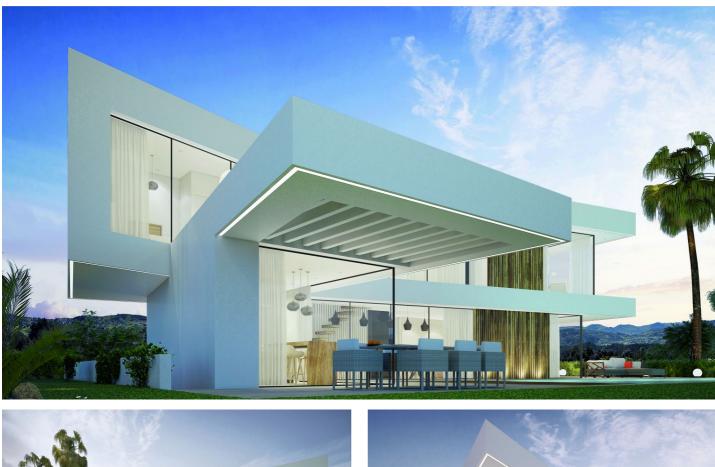

## Costa del Sol, Benalmádena (town)

Villa is located on a plot of 667 square meters, two minutes from the beach. The unique and clever design allows the Mediterranean wind from the south to travel through every corner of the home and bring a much needed breeze into the home. The property is conveniently divided into 4 bedrooms, 3 full bathrooms and one additional with a toilet.

The gorgeous villa also holds a spacious kitchen with a pool and an underwater window to the gym, two terraces, one with a nightstand, wooden bridge on the upper floor.

They feature a glass wrap design so that the light reflects freedom and fills the magnificent interior of the villa with life. Benalmádena Costa is in fashion and is widely known as the epicenter of Malaga and stands as the host of the most interesting residential and holiday towns on the Costa del Sol.

This villa is an unprecedented home, where avant-garde design marks a turning point for lovers of good living and the enjoyment of the unique.

In an enchanting environment, bathed in Mediterranean light and decorated by the most beautiful sunsets, the perfect natural elements collide to project this magnificent dream home that will be hard to separate yourself from once purchased.

Different and distant from the rest, it sets an avant-garde trend in all its interior and exterior design. In conclusion, this villa is an independent single-family home. The project has a building permit and is ready for construction as well as one that represents a standard of luxury on the Costa del Sol, that caters for the whole family.