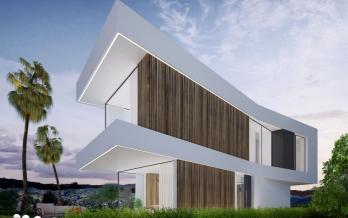

## Costa del Sol, Benalmádena (town)

Villa is located on a plot of 667 square meters, two minutes from the beach. The unique and clever design allows the Mediterranean wind from the south to travel through every corner of the home and bring a much needed breeze into the home. The property is conveniently divided into 4 bedrooms, 3 full bathrooms and one additional with a toilet.

The gorgeous villa also holds a spacious kitchen with a pool and an underwater window to the gym, two terraces, one with a nightstand, wooden bridge on the upper floor.

They feature a glass wrap design so that the light reflects freedom and fills the magnificent interior of the villa with life. Benalmádena Costa is in fashion and is widely known as the epicenter of Malaga and stands as the host of the most interesting residential and holiday towns on the Costa del Sol.

This villa is an unprecedented home, where avant-garde design marks a turning point for lovers of good living and the enjoyment of the unique.

In an enchanting environment, bathed in Mediterranean light and decorated by the most beautiful sunsets, the perfect natural elements collide to project this magnificent dream home that will be hard to separate yourself from once purchased.

Different and distant from the rest, it sets an avant-garde trend in all its interior and exterior design. In conclusion, this villa is an independent single-family home. The project has a building permit and is ready for construction as well as one that represents a standard of luxury on the Costa del Sol, that caters for the whole family.