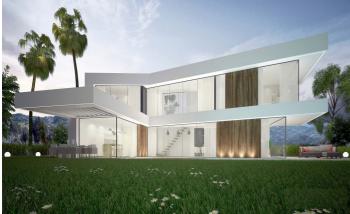

## Costa del Sol, Benalmádena (town)

Villa is located on a plot of 667 square meters, two minutes from the beach. The unique and clever design allows the Mediterranean wind from the south to travel through every corner of the home and bring a much needed breeze into the home. The property is conveniently divided into 4 bedrooms, 3 full bathrooms and one additional with a toilet.

The gorgeous villa also holds a spacious kitchen with a pool and an underwater window to the gym, two terraces, one with a nightstand, wooden bridge on the upper floor.

They feature a glass wrap design so that the light reflects freedom and fills the magnificent interior of the villa with life. Benalmádena Costa is in fashion and is widely known as the epicenter of Malaga and stands as the host of the most interesting residential and holiday towns on the Costa del Sol.

This villa is an unprecedented home, where avant-garde design marks a turning point for lovers of good living and the enjoyment of the unique.

In an enchanting environment, bathed in Mediterranean light and decorated by the most beautiful sunsets, the perfect natural elements collide to project this magnificent dream home that will be hard to separate yourself from once purchased.

Different and distant from the rest, it sets an avant-garde trend in all its interior and exterior design. In conclusion, this villa is an independent single-family home. The project has a building permit and is ready for construction as well as one that represents a standard of luxury on the Costa del Sol, that caters for the whole family.