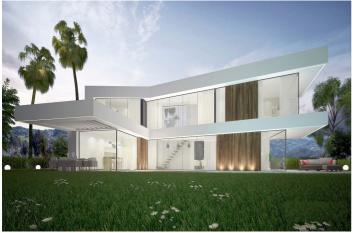

## Costa del Sol, Benalmádena (town)

Villa is located on a plot of 667 square meters, two minutes from the beach. The unique and clever design allows the Mediterranean wind from the south to travel through every corner of the home and bring a much needed breeze into the home. The property is conveniently divided into 4 bedrooms, 3 full bathrooms and one additional with a toilet.

The gorgeous villa also holds a spacious kitchen with a pool and an underwater window to the gym, two terraces, one with a nightstand, wooden bridge on the upper floor.

They feature a glass wrap design so that the light reflects freedom and fills the magnificent interior of the villa with life. Benalmádena Costa is in fashion and is widely known as the epicenter of Malaga and stands as the host of the most interesting residential and holiday towns on the Costa del Sol.