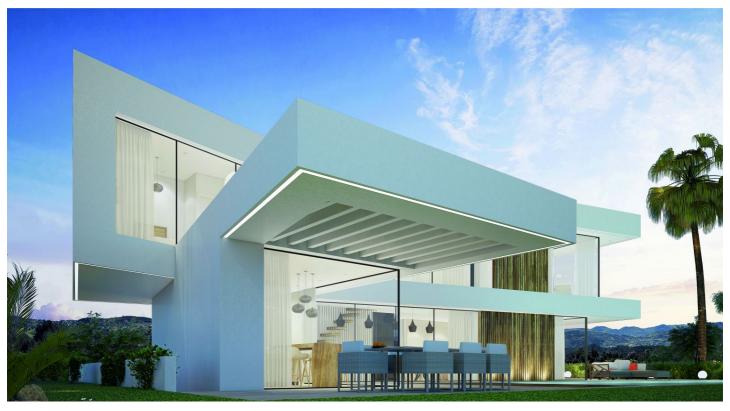

## Costa del Sol, Benalmádena (town)

Villa is located on a plot of 667 square meters, two minutes from the beach. The unique and clever design allows the Mediterranean wind from the south to travel through every corner of the home and bring a much needed breeze into the home. The property is conveniently divided into 4 bedrooms, 3 full bathrooms and one additional with a toilet.

The gorgeous villa also holds a spacious kitchen with a pool and an underwater window to the gym, two terraces, one with a nightstand, wooden bridge on the upper floor.

They feature a glass wrap design so that the light reflects freedom and fills the magnificent interior of the villa with life. Benalmádena Costa is in fashion and is widely known as the epicenter of Malaga and stands as the host of the most interesting residential and holiday towns on the Costa del Sol.