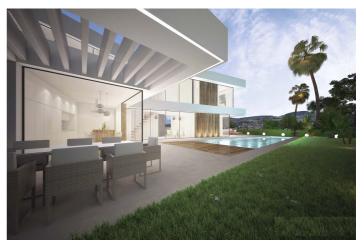

## Costa del Sol, Benalmádena (town)

Villa is located on a plot of 667 square meters, two minutes from the beach. The unique and clever design allows the Mediterranean wind from the south to travel through every corner of the home and bring a much needed breeze into the home. The property is conveniently divided into 4 bedrooms, 3 full bathrooms and one additional with a toilet.

The gorgeous villa also holds a spacious kitchen with a pool and an underwater window to the gym, two terraces, one with a nightstand, wooden bridge on the upper floor.

They feature a glass wrap design so that the light reflects freedom and fills the magnificent interior of the villa with life. Benalmádena Costa is in fashion and is widely known as the epicenter of Malaga and stands as the host of the most interesting residential and holiday towns on the Costa del Sol.

This villa is an unprecedented home, where avant-garde design marks a turning point for lovers of good living and the enjoyment of the unique.

In an enchanting environment, bathed in Mediterranean light and decorated by the most beautiful sunsets, the perfect natural elements collide to project this magnificent dream home that will be hard to separate yourself from once purchased.