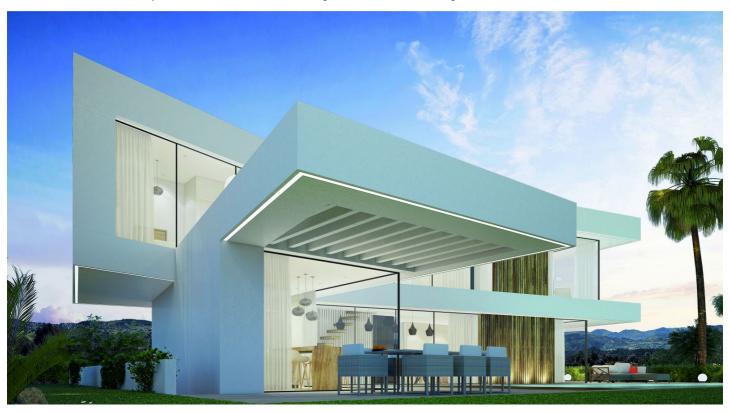

## Costa del Sol, Benalmádena (town)

Villa is located on a plot of 667 square meters, two minutes from the beach. The unique and clever design allows the Mediterranean wind from the south to travel through every corner of the home and bring a much needed breeze into the home. The property is conveniently divided into 4 bedrooms, 3 full bathrooms and one additional with a toilet.

The gorgeous villa also holds a spacious kitchen with a pool and an underwater window to the gym, two terraces, one with a nightstand, wooden bridge on the upper floor.

They feature a glass wrap design so that the light reflects freedom and fills the magnificent interior of the villa with life. Benalmádena Costa is in fashion and is widely known as the epicenter of Malaga and stands as the host of the most interesting residential and holiday towns on the Costa del Sol.

This villa is an unprecedented home, where avant-garde design marks a turning point for lovers of good living and the enjoyment of the unique.

In an enchanting environment, bathed in Mediterranean light and decorated by the most beautiful sunsets, the perfect natural elements collide to project this magnificent dream home that will be hard to separate yourself from once purchased.