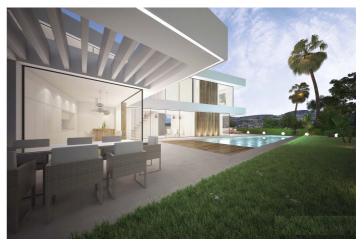

## Costa del Sol, Benalmádena (town)

Villa is located on a plot of 667 square meters, two minutes from the beach. The unique and clever design allows the Mediterranean wind from the south to travel through every corner of the home and bring a much needed breeze into the home. The property is conveniently divided into 4 bedrooms, 3 full bathrooms and one additional with a toilet.

The gorgeous villa also holds a spacious kitchen with a pool and an underwater window to the gym, two terraces, one with a nightstand, wooden bridge on the upper floor.

They feature a glass wrap design so that the light reflects freedom and fills the magnificent interior of the villa with life. Benalmádena Costa is in fashion and is widely known as the epicenter of Malaga and stands as the host of the most interesting residential and holiday towns on the Costa del Sol.

This villa is an unprecedented home, where avant-garde design marks a turning point for lovers of good living and the enjoyment of the unique.

In an enchanting environment, bathed in Mediterranean light and decorated by the most beautiful sunsets, the perfect natural elements collide to project this magnificent dream home that will be hard to separate yourself from once purchased.