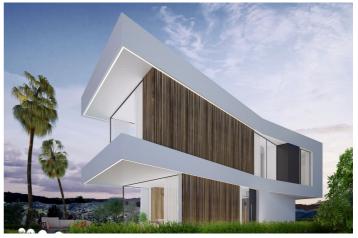

## Costa del Sol, Benalmádena (town)

Villa is located on a plot of 667 square meters, two minutes from the beach. The unique and clever design allows the Mediterranean wind from the south to travel through every corner of the home and bring a much needed breeze into the home. The property is conveniently divided into 4 bedrooms, 3 full bathrooms and one additional with a toilet.

The gorgeous villa also holds a spacious kitchen with a pool and an underwater window to the gym, two terraces, one with a nightstand, wooden bridge on the upper floor.

They feature a glass wrap design so that the light reflects freedom and fills the magnificent interior of the villa with life. Benalmádena Costa is in fashion and is widely known as the epicenter of Malaga and stands as the host of the most interesting residential and holiday towns on the Costa del Sol.

This villa is an unprecedented home, where avant-garde design marks a turning point for lovers of good living and the enjoyment of the unique.

In an enchanting environment, bathed in Mediterranean light and decorated by the most beautiful sunsets, the perfect natural elements collide to project this magnificent dream home that will be hard to separate yourself from once purchased.