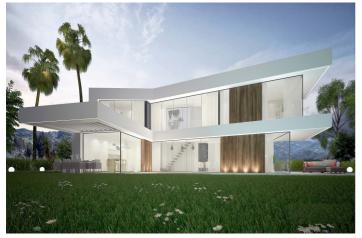

## Costa del Sol, Benalmádena (town)

Villa is located on a plot of 667 square meters, two minutes from the beach. The unique and clever design allows the Mediterranean wind from the south to travel through every corner of the home and bring a much needed breeze into the home. The property is conveniently divided into 4 bedrooms, 3 full bathrooms and one additional with a toilet.

The gorgeous villa also holds a spacious kitchen with a pool and an underwater window to the gym, two terraces, one with a nightstand, wooden bridge on the upper floor.

They feature a glass wrap design so that the light reflects freedom and fills the magnificent interior of the villa with life. Benalmádena Costa is in fashion and is widely known as the epicenter of Malaga and stands as the host of the most interesting residential and holiday towns on the Costa del Sol.

This villa is an unprecedented home, where avant-garde design marks a turning point for lovers of good living and the enjoyment of the unique.

In an enchanting environment, bathed in Mediterranean light and decorated by the most beautiful sunsets, the perfect natural elements collide to project this magnificent dream home that will be hard to separate yourself from once purchased.