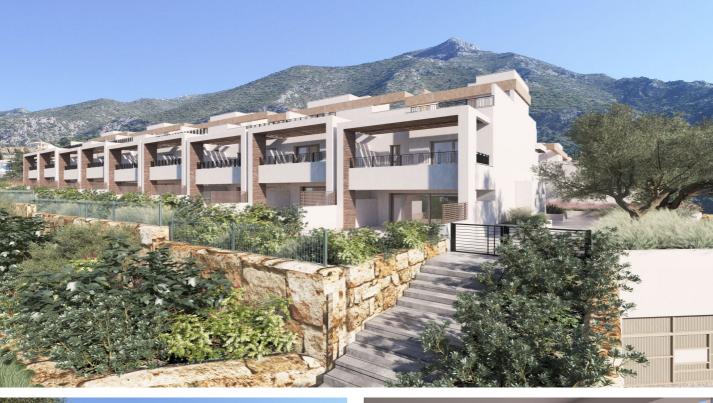

## Costa del Sol, Istán

23 exclusive townhouses with the best panoramic views at the highest part of the development.

All the homes have unrestricted views with a south-easterly aspect towards the Marbella Bay and Gibraltar.

The homes are delivered fully equipped, with premium brand finishings, ready to move in. They also have an underground parking space and a storeroom.

Construction is underway and the homes are expected to be ready: