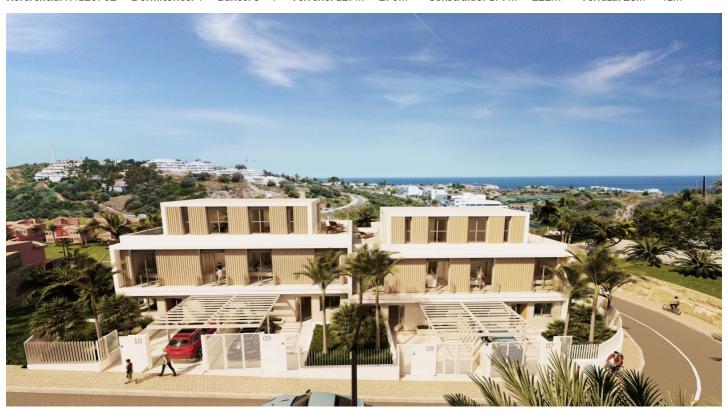

#### **EL PROYECTO**

Para la construcción de esta exclusiva nueva promoción boutique de 10 villas, se ha elegido una parcela con maravillosas vistas al mar, al campo de golf y a la montaña.

#### ARQUITECTURA Y DISEÑO

La arquitectura busca la máxima expresividad combinando tres materiales. La fachada blanca nos acerca a un entorno de sol y playa, combinada con la piedra gris oscura generan espacios de mayor profundidad, los elementos verticales de aluminio imitación madera darán ese tono de calidez que se aprecia en las imágenes.

#### LAS VILLAS

Está compuesto por villas unifamiliares de tres plantas, tienen 4 dormitorios, 3-4 baños, 1-2 aseos y oficina.

Las villas situadas en las esquinas disponen de jardín propio y piscina privada de cloración salina. Las villas centrales la piscina la tienen situadas en la tercera planta de la vivienda. Los espacios abiertos y funcionales son sin duda los protagonistas de las viviendas, nos conectan con las terrazas y sus maravillosas vistas al mar, campo de golf y montaña.