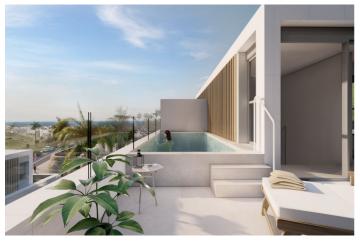

#### LAS VILLAS

Está compuesto por villas unifamiliares de tres plantas, tienen 4 dormitorios, 3-4 baños, 1-2 aseos y oficina.

Las villas situadas en las esquinas disponen de jardín propio y piscina privada de cloración salina. Las villas centrales la piscina la tienen situadas en la tercera planta de la vivienda. Los espacios abiertos y funcionales son sin duda los protagonistas de las viviendas, nos conectan con las terrazas y sus maravillosas vistas al mar, campo de golf y montaña.