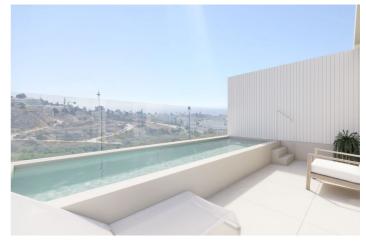

#### LAS VILLAS

Está compuesto por villas unifamiliares de tres plantas, tienen 4 dormitorios, 3-4 baños, 1-2 aseos y oficina.

Las villas situadas en las esquinas disponen de jardín propio y piscina privada de cloración salina. Las villas centrales la piscina la tienen situadas en la tercera planta de la vivienda. Los espacios abiertos y funcionales son sin duda los protagonistas de las viviendas, nos conectan con las terrazas y sus maravillosas vistas al mar, campo de golf y montaña.