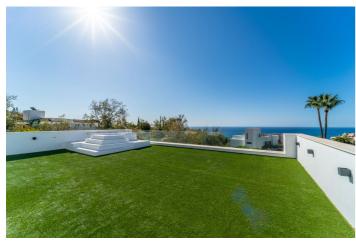

## Costa del Sol, La Capellania

**KEY READY - CONSTRUCTION COMPLETED.** 

A beautiful breath taking villa has the following description: - Plot of 1100m2 - Constructed under 527,02m2 - Divided in to 4 parts as follow with 5 rooms and 5 bathroom: 1. Basement: with 132,05 m2, there is a Bedroom, and a sauna installed. the floor heating is cold and hot. It has a bathroom and toilet aswell. 2. Ground Floor: with 238,07 m2 composed of beautiful views in internal villa with pool and sea views, has an amazing greenery of the villa itself, with a chill zone to relax, equipped kitchen, ample space of living room and dining room. Has one large room with ensuite bathrooms. The Lift comes from Garage to this floor. the stairs of this villa give a special and unique touch. 3. First Floor: with 156,90 m2 includes large master bedroom with master bathroom and also the wardrobe, the additional 2 bedrooms with one of them with ensuite bathrooms terrace with forest and sea views. 4. Covered Floor 150m2: we have installed a jakuzzi with their respective cover, that makes you feel the sun bath in beautiful costa del sol, also with artificial grass that gives a nature touch on it.