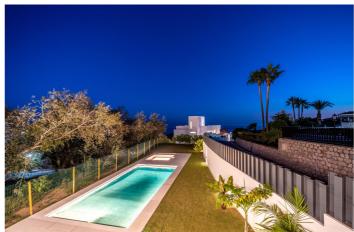

## Costa del Sol, La Capellania

**KEY READY - CONSTRUCTION COMPLETED.** 

A beautiful breath taking villa has the following description: - Plot of 1100m2 - Constructed under 527,02m2 - Divided in to 4 parts as follow with 5 rooms and 5 bathroom: 1. Basement: with 132,05 m2, there is a Bedroom, and a sauna installed. the floor heating is cold and hot. It has a bathroom and toilet aswell. 2. Ground Floor: with 238,07 m2 composed of beautiful views in internal villa with pool and sea views, has an amazing greenery of the villa itself, with a chill zone to relax, equipped kitchen, ample space of living room and dining room. Has one large room with ensuite bathrooms. The Lift comes from Garage to this floor. the stairs of this villa give a special and unique touch. 3. First Floor: with 156,90 m2 includes large master bedroom with master bathroom and also the wardrobe, the additional 2 bedrooms with one of them with ensuite bathrooms terrace with forest and sea views. 4. Covered Floor 150m2: we have installed a jakuzzi with their respective cover, that makes you feel the sun bath in beautiful costa del sol, also with artificial grass that gives a nature touch on it.