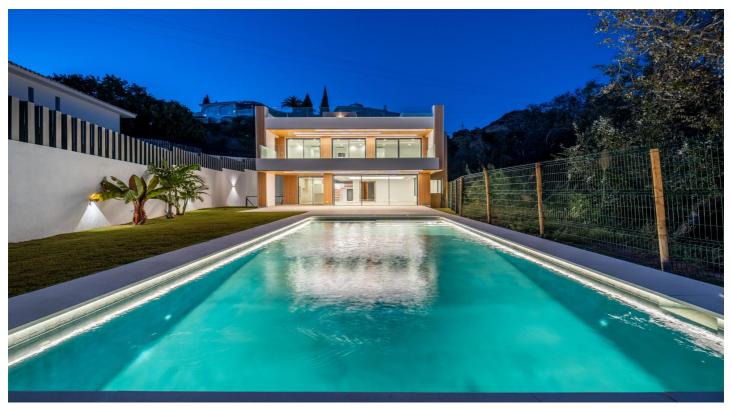

## Villa / Chalet en venta en Benalmádena

2.190.000 €

Referencia: R4562224 Dormitorios: 5 Baños: 5 Terreno: 1.109m<sup>2</sup> Construído: 367m<sup>2</sup> Terraza: 124m<sup>2</sup>

## Costa del Sol, La Capellania

**KEY READY - CONSTRUCTION COMPLETED.** 

A beautiful breath taking villa has the following description: - Plot of 1100m2 - Constructed under 527,02m2 - Divided in to 4 parts as follow with 5 rooms and 5 bathroom: 1. Basement: with 132,05 m2, there is a Bedroom, and a sauna installed. the floor heating is cold and hot. It has a bathroom and toilet aswell. 2. Ground Floor: with 238,07 m2 composed of beautiful views in internal villa with pool and sea views, has an amazing greenery of the villa itself, with a chill zone to relax, equipped kitchen, ample space of living room and dining room. Has one large room with ensuite bathrooms. The Lift comes from Garage to this floor. the stairs of this villa give a special and unique touch. 3. First Floor: with 156,90 m2 includes large master bedroom with master bathroom and also the wardrobe, the additional 2 bedrooms with one of them with ensuite bathrooms terrace with forest and sea views. 4. Covered Floor 150m2: we have installed a jakuzzi with their respective cover, that makes you feel the sun bath in beautiful costa del sol, also with artificial grass that gives a nature touch on it.