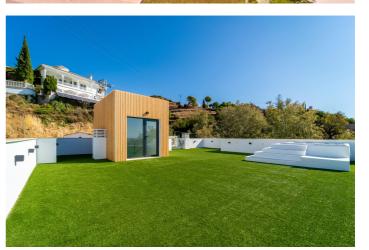

## Costa del Sol, La Capellania

**KEY READY - CONSTRUCTION COMPLETED.** 

A beautiful breath taking villa has the following description: - Plot of 1100m2 - Constructed under 527,02m2 - Divided in to 4 parts as follow with 5 rooms and 5 bathroom: 1. Basement: with 132,05 m2, there is a Bedroom, and a sauna installed. the floor heating is cold and hot. It has a bathroom and toilet aswell. 2. Ground Floor: with 238,07 m2 composed of beautiful views in internal villa with pool and sea views, has an amazing greenery of the villa itself, with a chill zone to relax, equipped kitchen, ample space of living room and dining room. Has one large room with ensuite bathrooms. The Lift comes from Garage to this floor. the stairs of this villa give a special and unique touch. 3. First Floor: with 156,90 m2 includes large master bedroom with master bathroom and also the wardrobe, the additional 2 bedrooms with one of them with ensuite bathrooms terrace with forest and sea views. 4. Covered Floor 150m2: we have installed a jakuzzi with their respective cover, that makes you feel the sun bath in beautiful costa del sol, also with artificial grass that gives a nature touch on it.