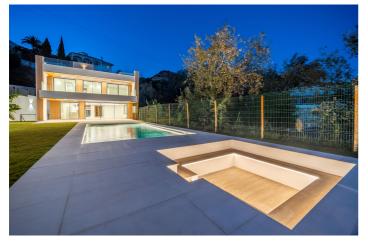

## Costa del Sol, La Capellania

**KEY READY - CONSTRUCTION COMPLETED.** 

A beautiful breath taking villa has the following description: - Plot of 1100m2 - Constructed under 527,02m2 - Divided in to 4 parts as follow with 5 rooms and 5 bathroom: 1. Basement: with 132,05 m2, there is a Bedroom, and a sauna installed. the floor heating is cold and hot. It has a bathroom and toilet aswell. 2. Ground Floor: with 238,07 m2 composed of beautiful views in internal villa with pool and sea views, has an amazing greenery of the villa itself, with a chill zone to relax, equipped kitchen, ample space of living room and dining room. Has one large room with ensuite bathrooms. The Lift comes from Garage to this floor. the stairs of this villa give a special and unique touch. 3. First Floor: with 156,90 m2 includes large master bedroom with master bathroom and also the wardrobe, the additional 2 bedrooms with one of them with ensuite bathrooms terrace with forest and sea views. 4. Covered Floor 150m2: we have installed a jakuzzi with their respective cover, that makes you feel the sun bath in beautiful costa del sol, also with artificial grass that gives a nature touch on it.