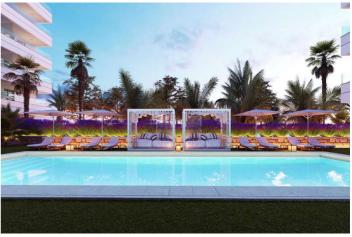

The homes are spacious and light with a modern design. Choose from an open-plan layout for the kitchen and living area or a closed kitchen.

Communal facilities include a large 110m<sup>2</sup> salt-water swimming pool, a solarium surrounded by greenery and a chill-out area to relax in.