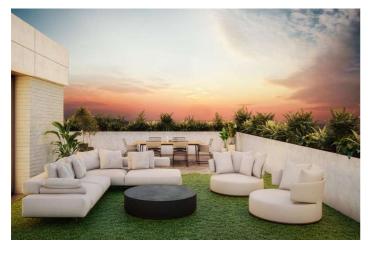

The homes are spacious and light with a modern design. Choose from an open-plan layout for the kitchen and living area or a closed kitchen.

Communal facilities include a large 110m<sup>2</sup> salt-water swimming pool, a solarium surrounded by greenery and a chill-out area to relax in.