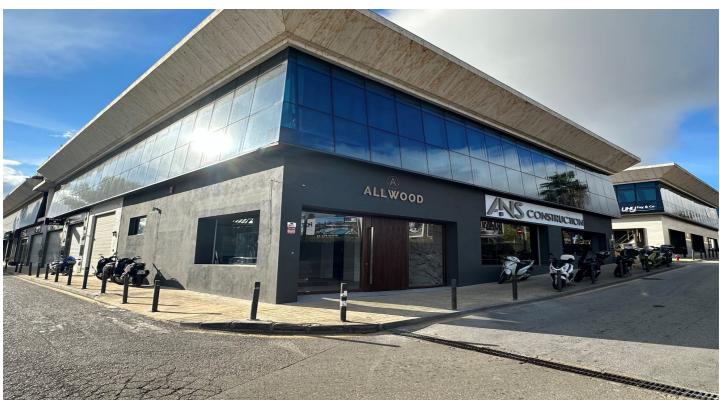

## Costa del Sol, Puerto Banús

Commercial permises of 504sqm in Centro Puerta de Banus, next to BMW /Porsche garage, Shell petrol station and Alzambra, with fantastic visibility from the road. Spread over two floors, with the ground floor at street level and a basement featuring a toilet/shower room. The high ceiling of 4.5 meters allows for the addition of a mezzanine if desired. Recently refurbished as an architect's office, the property boasts a modern appearance with a predominantly glass frontal facade. The property is rented out until 2027 and therefore offers a 5% garantied rental return for another 4 years. Sold with 2 parking spaces in the underground garage.

## Features:

Features Near Transport Setting Commercial Area Close To Sea Close To Town Utilities Electricity Orientation West Condition Excellent Recently Refurbished

Energy Rating E Views Street Parking Underground More Than One