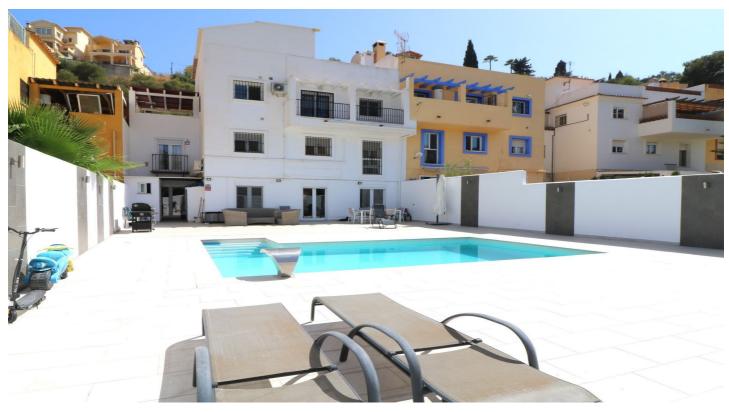

## Costa del Sol, Sierrezuela

Magnificent 4 bedroom semi-detached house with a magnificent private swimming pool situated in the Urbanization La Sierrezuela, Mijas, very close to the centre of Fuengirola.

The property is distributed over 4 floors. On the ground floor there is a spacious entrance hall, a bright living-dining room with fireplace and terrace, a fully equipped traditional kitchen and a guest toilet. On the lower floor there are 4 bedrooms and two bathrooms, one of them en suite to the master bedroom. On the second floor there is a large open space that offers a second living room with a modern fully equipped kitchen and a dining room, all with access to the pool area with a large terraced garden of more than 150 m2. On this same floor there is a pantry room and a covered storage area.

On the roof there is a large terrace-solarium and a room for laundry and storage. In the entrance area of the house we can enjoy another large terrace with a barbecue area. The parking is indoor covered with capacity for a large vehicle. It is also possible to park outside.