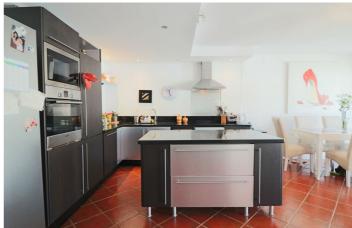

The property is distributed over 4 floors. On the ground floor there is a spacious entrance hall, a bright living-dining room with fireplace and terrace, a fully equipped traditional kitchen and a guest toilet. On the lower floor there are 4 bedrooms and two bathrooms, one of them en suite to the master bedroom. On the second floor there is a large open space that offers a second living room with a modern fully equipped kitchen and a dining room, all with access to the pool area with a large terraced garden of more than 150 m2. On this same floor there is a pantry room and a covered storage area.