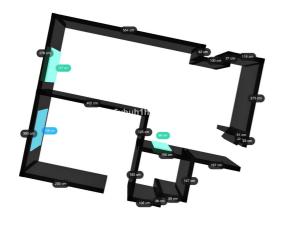

## Appartement au milieu à vendre à Benalmádena

198 000 €

Référence: R4802743 Chambres: 1 Bain: 1 Terrain: 1 156m<sup>2</sup> Construite: 47m<sup>2</sup>