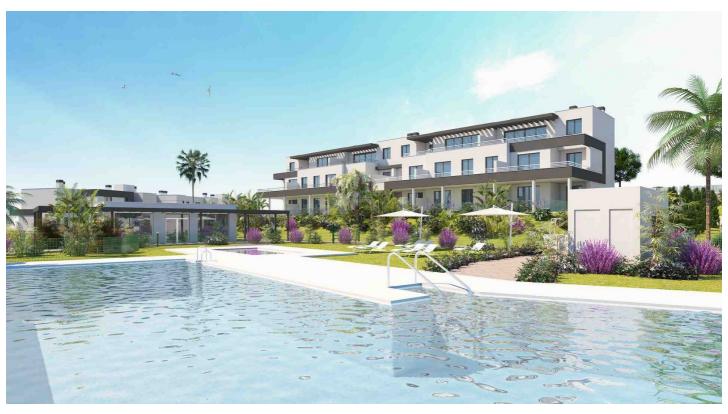

## Costa del Sol, Estepona (Town)

This is an exclusive development of 115 homes with 1, 2, 3 and 4 bedrooms and there is also the opportunity to choose between spectacular penthouses or ground floor apartments with a private garden. All the properties have a garage space and storeroom, and large windows leading onto generous sized terraces.

It is located in an unbeatable natural setting and was planned in detail to achieve a concept of open spaces where functionality and the fact they face south makes light the main feature.

This meticulous project includes excellent communal areas with two swimming pools for adults and children, a gym and social club, surrounded by spacious gardens designed to be enjoyed by you and your family and friends.

This development has spectacular penthouses with a huge terrace and ground floor apartments, spacious private gardens and covered terraces, all intended to make the most of the Costa del Sol orientation.