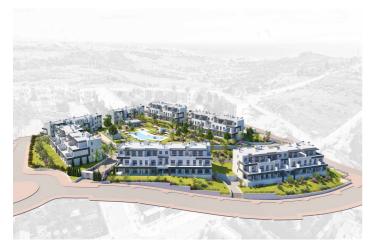

## Costa del Sol, Estepona (Town)

This is an exclusive development of 115 homes with 1, 2, 3 and 4 bedrooms and there is also the opportunity to choose between spectacular penthouses or ground floor apartments with a private garden. All the properties have a garage space and storeroom, and large windows leading onto generous sized terraces.

It is located in an unbeatable natural setting and was planned in detail to achieve a concept of open spaces where functionality and the fact they face south makes light the main feature.

This meticulous project includes excellent communal areas with two swimming pools for adults and children, a gym and social club, surrounded by spacious gardens designed to be enjoyed by you and your family and friends.