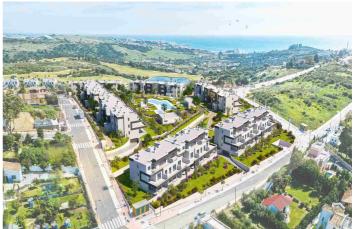

## Costa del Sol, Estepona (Town)

This is an exclusive development of 115 homes with 1, 2, 3 and 4 bedrooms and there is also the opportunity to choose between spectacular penthouses or ground floor apartments with a private garden. All the properties have a garage space and storeroom, and large windows leading onto generous sized terraces.

It is located in an unbeatable natural setting and was planned in detail to achieve a concept of open spaces where functionality and the fact they face south makes light the main feature.

This meticulous project includes excellent communal areas with two swimming pools for adults and children, a gym and social club, surrounded by spacious gardens designed to be enjoyed by you and your family and friends.

It is in idyllic settings with spectacular views of the sea and the Los Reales de Sierra Bermeja natural beauty spot.

It is alongside Estepona, one of the most important centres on the Costa del Sol, just a few minutes away from the beach and very near the Valle Romano Golf & Resort golf course and the Estepona Fast-track Community Hospital. It is just 10 minutes from Marbella, 45 minutes from Malaga Airport and perfectly connected to other towns by the AP-7 and A-7 roads.