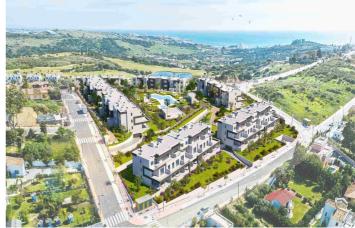

## Costa del Sol, Estepona (Town)

This is an exclusive development of 115 homes with 1, 2, 3 and 4 bedrooms and there is also the opportunity to choose between spectacular penthouses or ground floor apartments with a private garden. All the properties have a garage space and storeroom, and large windows leading onto generous sized terraces.

It is located in an unbeatable natural setting and was planned in detail to achieve a concept of open spaces where functionality and the fact they face south makes light the main feature.

This meticulous project includes excellent communal areas with two swimming pools for adults and children, a gym and social club, surrounded by spacious gardens designed to be enjoyed by you and your family and friends.

It is in idyllic settings with spectacular views of the sea and the Los Reales de Sierra Bermeja natural beauty spot.

It is alongside Estepona, one of the most important centres on the Costa del Sol, just a few minutes away from the beach and very near the Valle Romano Golf & Resort golf course and the Estepona Fast-track Community Hospital. It is just 10 minutes from Marbella, 45 minutes from Malaga Airport and perfectly connected to other towns by the AP-7 and A-7 roads.