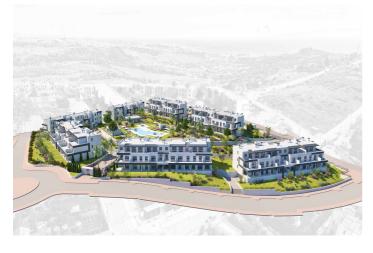

## Costa del Sol, Estepona (Town)

This is an exclusive development of 115 homes with 1, 2, 3 and 4 bedrooms and there is also the opportunity to choose between spectacular penthouses or ground floor apartments with a private garden. All the properties have a garage space and storeroom, and large windows leading onto generous sized terraces.

It is located in an unbeatable natural setting and was planned in detail to achieve a concept of open spaces where functionality and the fact they face south makes light the main feature.

This meticulous project includes excellent communal areas with two swimming pools for adults and children, a gym and social club, surrounded by spacious gardens designed to be enjoyed by you and your family and friends.

This development has spectacular penthouses with a huge terrace and ground floor apartments, spacious private gardens and covered terraces, all intended to make the most of the Costa del Sol orientation.