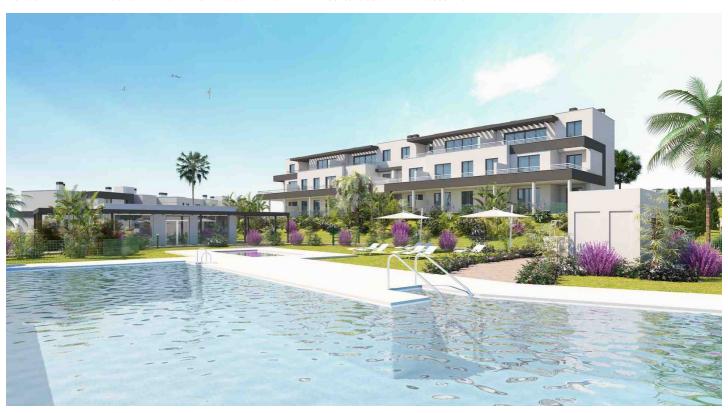

## Costa del Sol, Estepona (Town)

This is an exclusive development of 115 homes with 1, 2, 3 and 4 bedrooms and there is also the opportunity to choose between spectacular penthouses or ground floor apartments with a private garden. All the properties have a garage space and storeroom, and large windows leading onto generous sized terraces.

It is located in an unbeatable natural setting and was planned in detail to achieve a concept of open spaces where functionality and the fact they face south makes light the main feature.

This meticulous project includes excellent communal areas with two swimming pools for adults and children, a gym and social club, surrounded by spacious gardens designed to be enjoyed by you and your family and friends.

This development has spectacular penthouses with a huge terrace and ground floor apartments, spacious private gardens and covered terraces, all intended to make the most of the Costa del Sol orientation.