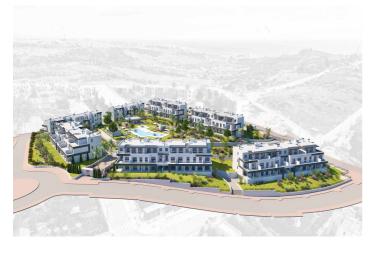

## Costa del Sol, Estepona (Town)

This is an exclusive development of 115 homes with 1, 2, 3 and 4 bedrooms and there is also the opportunity to choose between spectacular penthouses or ground floor apartments with a private garden. All the properties have a garage space and storeroom, and large windows leading onto generous sized terraces.

It is located in an unbeatable natural setting and was planned in detail to achieve a concept of open spaces where functionality and the fact they face south makes light the main feature.

This meticulous project includes excellent communal areas with two swimming pools for adults and children, a gym and social club, surrounded by spacious gardens designed to be enjoyed by you and your family and friends.

It is in idyllic settings with spectacular views of the sea and the Los Reales de Sierra Bermeja natural beauty spot.

It is alongside Estepona, one of the most important centres on the Costa del Sol, just a few minutes away from the beach and very near the Valle Romano Golf & Resort golf course and the Estepona Fast-track Community Hospital. It is just 10 minutes from Marbella, 45 minutes from Malaga Airport and perfectly connected to other towns by the AP-7 and A-7 roads.