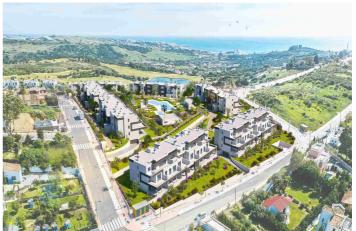

## Costa del Sol, Estepona (Town)

This is an exclusive development of 115 homes with 1, 2, 3 and 4 bedrooms and there is also the opportunity to choose between spectacular penthouses or ground floor apartments with a private garden. All the properties have a garage space and storeroom, and large windows leading onto generous sized terraces.

It is located in an unbeatable natural setting and was planned in detail to achieve a concept of open spaces where functionality and the fact they face south makes light the main feature.

This meticulous project includes excellent communal areas with two swimming pools for adults and children, a gym and social club, surrounded by spacious gardens designed to be enjoyed by you and your family and friends.

It is in idyllic settings with spectacular views of the sea and the Los Reales de Sierra Bermeja natural beauty spot.

It is alongside Estepona, one of the most important centres on the Costa del Sol, just a few minutes away from the beach and very near the Valle Romano Golf & Resort golf course and the Estepona Fast-track Community Hospital. It is just 10 minutes from Marbella, 45 minutes from Malaga Airport and perfectly connected to other towns by the AP-7 and A-7 roads.