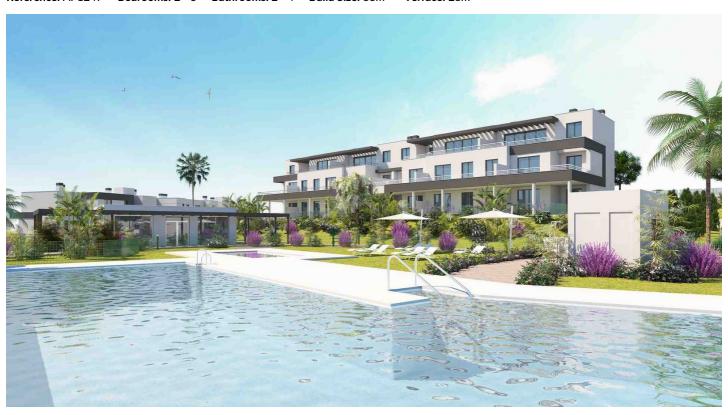

## Costa del Sol, Estepona (Town)

This is an exclusive development of 115 homes with 1, 2, 3 and 4 bedrooms and there is also the opportunity to choose between spectacular penthouses or ground floor apartments with a private garden. All the properties have a garage space and storeroom, and large windows leading onto generous sized terraces.

It is located in an unbeatable natural setting and was planned in detail to achieve a concept of open spaces where functionality and the fact they face south makes light the main feature.

This meticulous project includes excellent communal areas with two swimming pools for adults and children, a gym and social club, surrounded by spacious gardens designed to be enjoyed by you and your family and friends.

This development has spectacular penthouses with a huge terrace and ground floor apartments, spacious private gardens and covered terraces, all intended to make the most of the Costa del Sol orientation.