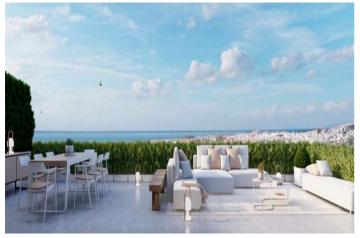

## Apartments in Nueva Andalucia

336.000 - 403.400 €

 $\textbf{Reference: AP1418} \quad \textbf{Soveværelser: 2-3} \quad \textbf{Badeværelser: 2-5} \quad \textbf{Byg Størrelse: } 92\text{m}^2 - 148\text{m}^2 \quad \textbf{Terrasse: } 12\text{m}^2 - 31\text{m}^2 = 148\text{m}^2 \quad \textbf{Soveværelser: } 12\text{m}^2 - 148\text{m}^2 = 148\text{m}^$ 

## **Funktioner:**

**Funktioner** Indstilling
Gymnastiksal Tæt på golf

Tæt på havet Tæt på butikker Pool

Kommunal