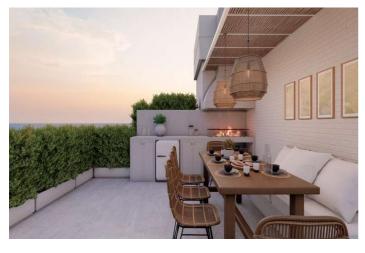

## Apartments in Nueva Andalucia

336.000 - 403.400 €

 $\textbf{Reference: AP1418} \quad \textbf{Soveværelser: 2-3} \quad \textbf{Badeværelser: 2-5} \quad \textbf{Byg Størrelse: } 92\text{m}^2 - 148\text{m}^2 \quad \textbf{Terrasse: } 12\text{m}^2 - 31\text{m}^2 = 148\text{m}^2 \quad \textbf{Soveværelser: } 12\text{m}^2 - 148\text{m}^2 = 148\text{m}^$ 

## **Funktioner:**

**Funktioner** Indstilling
Gymnastiksal Tæt på golf

Tæt på havet Tæt på butikker Pool

Kommunal