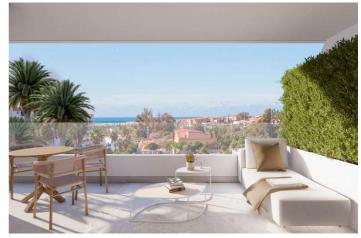

## Apartments in Nueva Andalucia

336.000 - 403.400 €

 $\textbf{Reference: AP1418} \quad \textbf{Soveværelser: 2-3} \quad \textbf{Badeværelser: 2-5} \quad \textbf{Byg Størrelse: } 92\text{m}^2 - 148\text{m}^2 \quad \textbf{Terrasse: } 12\text{m}^2 - 31\text{m}^2 = 148\text{m}^2 \quad \textbf{Soveværelser: } 12\text{m}^2 - 148\text{m}^2 = 148\text{m}^$ 

## **Funktioner:**

**Funktioner** Indstilling
Gymnastiksal Tæt på golf

Tæt på havet Tæt på butikker Pool

Kommunal