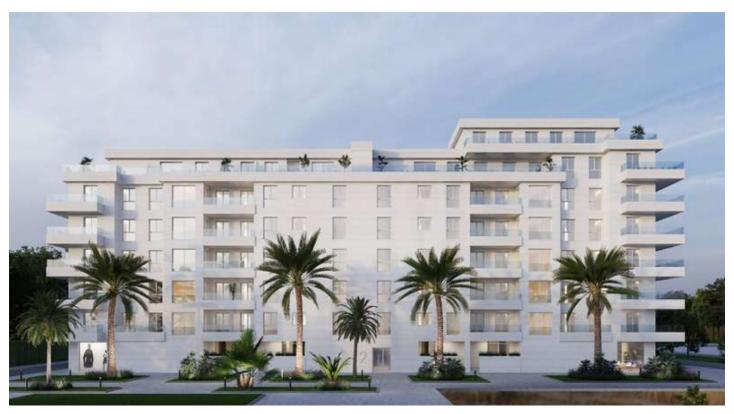

## Apartments in Nueva Andalucia

336.000 - 403.400 €

Referenz: AP1418 Schlafzimmer: 2 - 3 Badezimmer: 2 - 5 Garten: 92m<sup>2</sup> - 148m<sup>2</sup> Terrasse: 12m<sup>2</sup> - 31m<sup>2</sup>

## Costa del Sol, Marbella

The development is located on the Costa del Sol, in the undulating, lake-filled terrain and surrounded by the famous golf courses of Nueva Andalucía. This complex is situated in the municipality of Marbella, Malaga, undoubtedly one of Spain's best known destinations for its high quality of life and temperature.

It is situated in a privileged area, 13 minutes by car from the centre of Marbella and less than 10 minutes from Puerto Banús. An ideal place to enjoy the beach and nature in equal parts.

This municipality is known for its exclusive private urbanisations and luxury apartment complexes. To live in this building is to enjoy all the benefits of a quiet life on the Costa del Sol and, at the same time, the beaches and leisure activities that characterise Marbella.