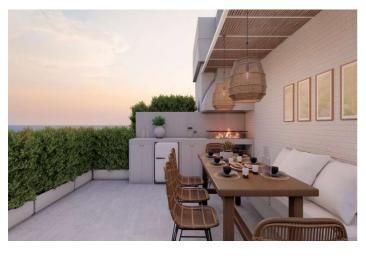

## Apartments in Nueva Andalucia

336.000 - 403.400 €

Referenz: AP1418 Schlafzimmer: 2 - 3 Badezimmer: 2 - 5 Garten: 92m<sup>2</sup> - 148m<sup>2</sup> Terrasse: 12m<sup>2</sup> - 31m<sup>2</sup>