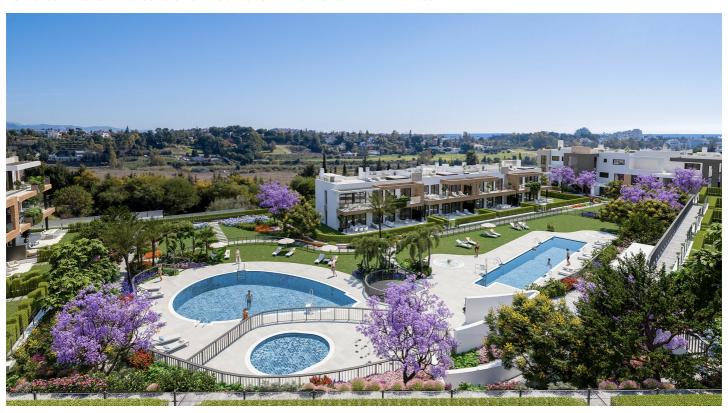

## Costa del Sol, Estepona (Town)

New project of modern 2 and 3 bedroom apartments and penthouses in the last plot in prestigious Atalaya, on the very junction of the golden triangle Marbella – Benahavis – Estepona, in a gated exclusive community full of amenities with gym, heated pool and jacuzzis, lush gardens and yoga lake, in walking distance to facilities and within a short drive to the beach, Puerto Banús and Marbella.

With penthouse and rooftop seaviews, top brands and high qualities such as underfloor heating throughout, modern aerothermal heat system, fully fitted kitchen and bathrooms, extensive terraces and gardens, double orientations, elevated ground floors and underground garages.

## **Features:**

Features Views Setting

Gym Sea Close To Golf
Garage Close To Sea