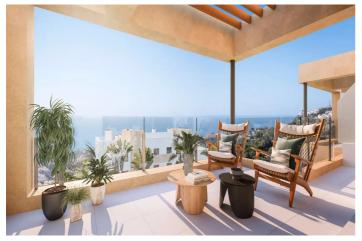

## Apartments with eternal sea views in Benalmádena

597,000 - 829,000 €

Reference: AP1319 Bedrooms: 2 - 3 Bathrooms: 2 - 3 Build Size:  $80m^2$  -  $173m^2$  Terrace:  $74m^2$  -  $223m^2$ 

## Costa del Sol, Benalmádena (town)

This is an exclusive private development located in a privileged location in Benalmádena. Thanks to its elevated location, all homes will enjoy incredible panoramic views of the sea and the coast. The terraced layout of this development overlooking the Mediterranean Sea means that each and every one of the 49 apartments and 2 townhouses enjoys bright rooms thanks to natural light.

## **Features:**

Views Setting

Sea Close To Golf Close To Town

Close To Schools