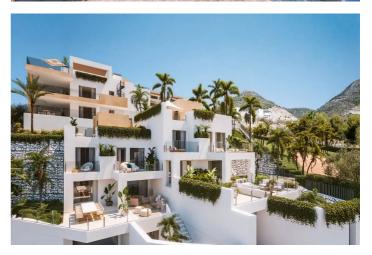

## Apartments with eternal sea views in Benalmádena

597,000 - 829,000 €

Reference: AP1319 Bedrooms: 2 - 3 Bathrooms: 2 - 3 Build Size:  $80m^2$  -  $173m^2$  Terrace:  $74m^2$  -  $223m^2$ 

## Costa del Sol, Benalmádena (town)

This is an exclusive private development located in a privileged location in Benalmádena. Thanks to its elevated location, all homes will enjoy incredible panoramic views of the sea and the coast. The terraced layout of this development overlooking the Mediterranean Sea means that each and every one of the 49 apartments and 2 townhouses enjoys bright rooms thanks to natural light.