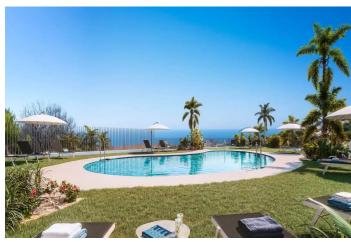

## Apartments with eternal sea views in Benalmádena

597,000 - 829,000 €

Reference: AP1319 Bedrooms: 2 - 3 Bathrooms: 2 - 3 Build Size:  $80m^2$  -  $173m^2$  Terrace:  $74m^2$  -  $223m^2$ 

## Costa del Sol, Benalmádena (town)

This is an exclusive private development located in a privileged location in Benalmádena. Thanks to its elevated location, all homes will enjoy incredible panoramic views of the sea and the coast. The terraced layout of this development overlooking the Mediterranean Sea means that each and every one of the 49 apartments and 2 townhouses enjoys bright rooms thanks to natural light.

## **Features:**

Views Setting

Sea Close To Golf Close To Town

Close To Schools