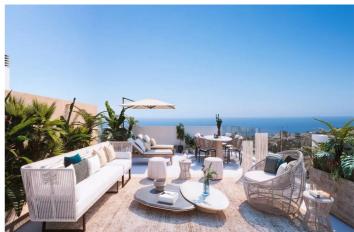

## Apartments with eternal sea views in Benalmádena

597,000 - 829,000 €

Reference: AP1319 Bedrooms: 2 - 3 Bathrooms: 2 - 3 Build Size:  $80m^2$  -  $173m^2$  Terrace:  $74m^2$  -  $223m^2$ 

## Costa del Sol, Benalmádena (town)

This is an exclusive private development located in a privileged location in Benalmádena. Thanks to its elevated location, all homes will enjoy incredible panoramic views of the sea and the coast. The terraced layout of this development overlooking the Mediterranean Sea means that each and every one of the 49 apartments and 2 townhouses enjoys bright rooms thanks to natural light.

## **Features:**

Views Setting

Sea Close To Golf Close To Town

Close To Schools