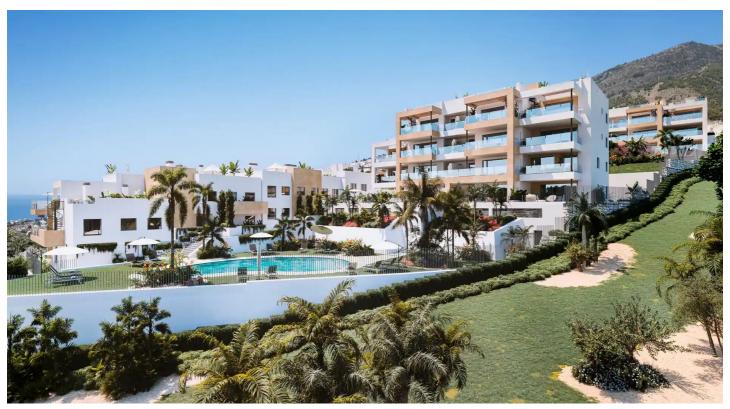

## Apartments with eternal sea views in Benalmádena

597,000 - 829,000 €

Reference: AP1319 Bedrooms: 2 - 3 Bathrooms: 2 - 3 Build Size:  $80m^2$  -  $173m^2$  Terrace:  $74m^2$  -  $223m^2$ 

## Costa del Sol, Benalmádena (town)

This is an exclusive private development located in a privileged location in Benalmádena. Thanks to its elevated location, all homes will enjoy incredible panoramic views of the sea and the coast. The terraced layout of this development overlooking the Mediterranean Sea means that each and every one of the 49 apartments and 2 townhouses enjoys bright rooms thanks to natural light.

## **Features:**

Views Setting

Sea Close To Golf Close To Town

Close To Schools