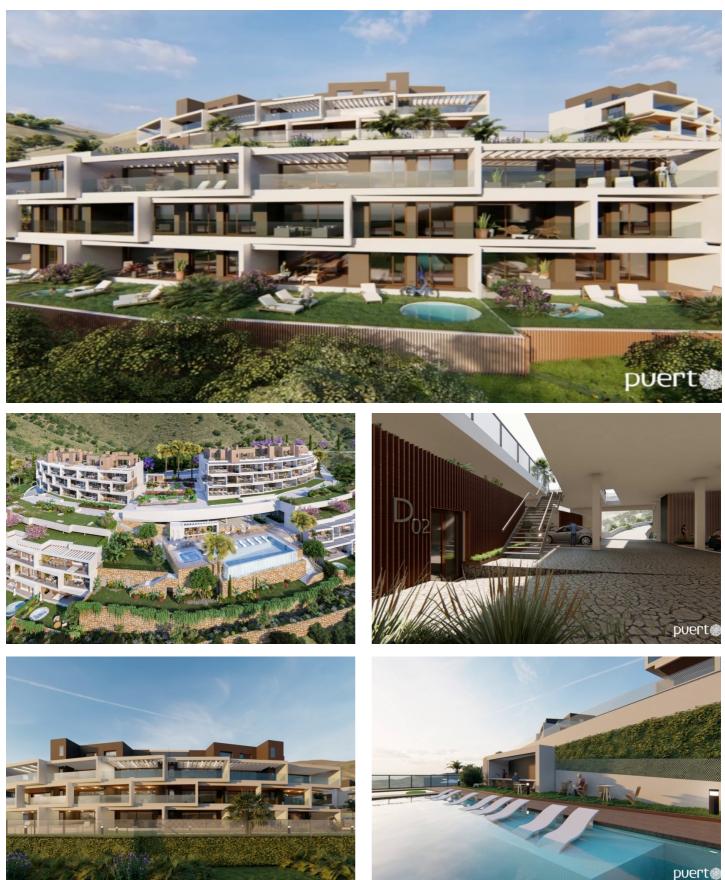

## Apartments with magnificent terraces and spectacular 145,520 - 413,555 € views to the Mediterranean

Reference: AP1132 Bedrooms: 1 - 4 Bathrooms: 1 - 2 Build Size: 65m<sup>2</sup> - 232m<sup>2</sup> Terrace: 10m<sup>2</sup> - 136m<sup>2</sup>

## Costa del Sol East, Torrox (town)

This residential complex is situated in a natural environment ideal to enjoy the sea and the mountains, with 624,000 m<sup>2</sup> of green areas on the Mediterranean Sea where you will enjoy exceptional views and the best climate in Europe.

You will have an infinity pool with Gastro Bar, vineyards, spacious gardens, zen area, or more than 12 km trails for running or cycling ... a place to share with friends. Desiged to highest standards to enjoy every moment.

## Features:

Views Sea Garden Communal Private Setting Close To Sea Category New Development **Pool** Private