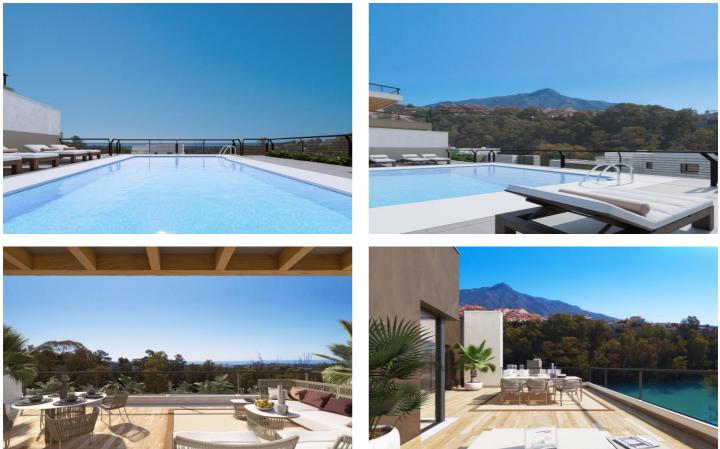

The 2 and 3 bedroom apartments and the wonderful penthouses and duplex homes are surrounded by carefully landscaped gardens and four communal pools.

The project has been designed to ensure that all of the homes enjoy impressive panoramic views from the generously sized terraces and living rooms.

Architecture in the communal areas at the project is inspired by the "Boho Chic" and "Country Chic" aesthetic concepts where natural materials and colours are combined to blend into the local scenery in a balanced way, favouring a relaxed ambience and an escape to peaceful surroundings.