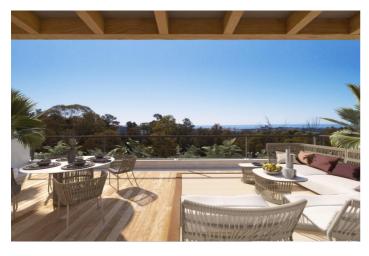

The 2 and 3 bedroom apartments and the wonderful penthouses and duplex homes are surrounded by carefully landscaped gardens and four communal pools.

The project has been designed to ensure that all of the homes enjoy impressive panoramic views from the generously sized terraces and living rooms.

Architecture in the communal areas at the project is inspired by the "Boho Chic" and "Country Chic" aesthetic concepts where natural materials and colours are combined to blend into the local scenery in a balanced way, favouring a relaxed ambience and an escape to peaceful surroundings.