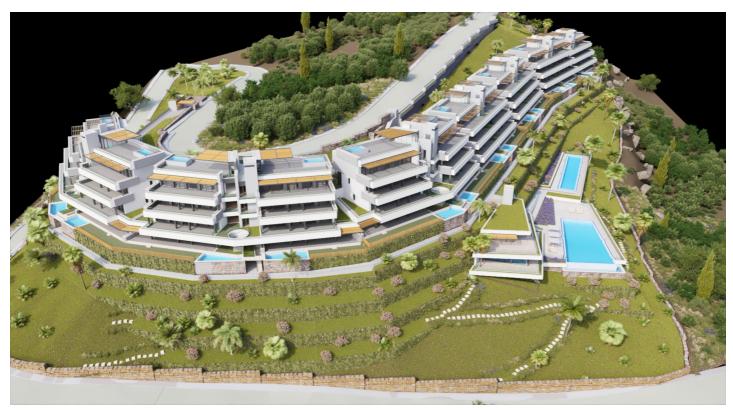

## Costa del Sol, Benahavís (town)

56 three and four bedroom exclusive properties with panoramic sea views, that are distributed in 7 blocks with only 2 properties on each floor to make it even more exclusive. Each property is perfectly designed and thought with your wellbeing and comfort at all times.

As a spectacular balcony looks onto the sea, This development offers impressive views of the entire coastline and the Marbella Bay, all the way to the Rock of Gibraltar with Africa in the background, which makes it the ideal place to enjoy the Mediterranean lifestyle.