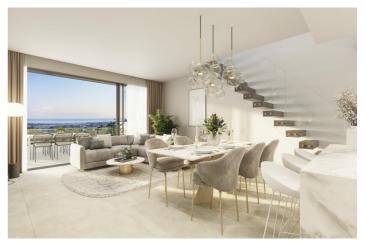

## Fabulous apartments and penthouses with panoramic sea views in Benahavís

1,280,000 -1,590,000 €

Reference: AP1271 Bedrooms: 3 - 4 Bathrooms: 3 - 4 Build Size: 199m<sup>2</sup> Terrace: 55m<sup>2</sup>

## Costa del Sol, Benahavís (town)

56 three and four bedroom exclusive properties with panoramic sea views, that are distributed in 7 blocks with only 2 properties on each floor to make it even more exclusive. Each property is perfectly designed and thought with your wellbeing and comfort at all times.

As a spectacular balcony looks onto the sea, This development offers impressive views of the entire coastline and the Marbella Bay, all the way to the Rock of Gibraltar with Africa in the background, which makes it the ideal place to enjoy the Mediterranean lifestyle.