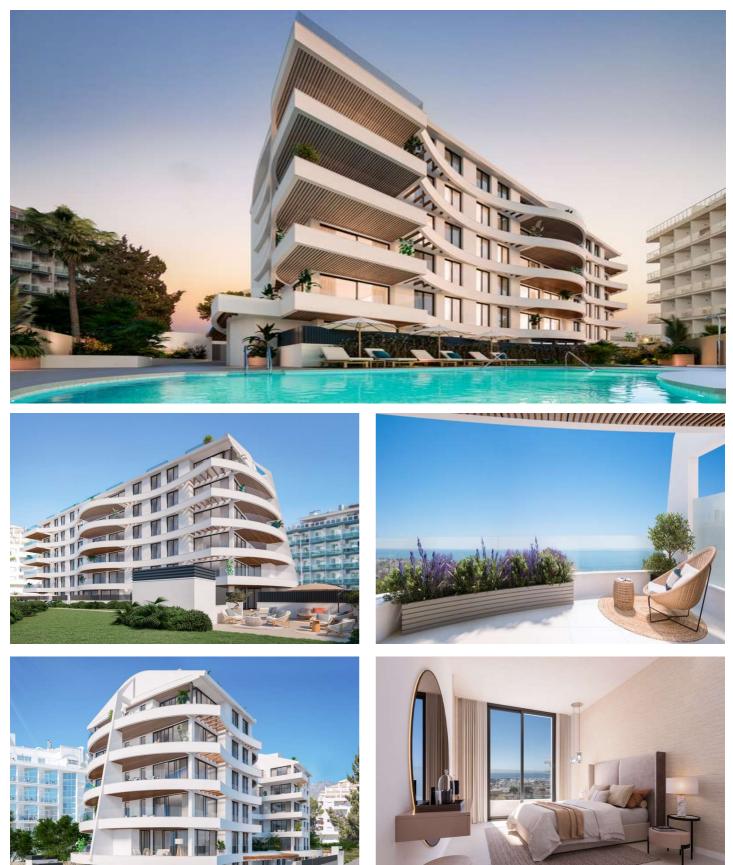

Inspired by the shape of a boat moored in the harbour radiating grandeur, this new development will house 33 luxurious one-, two- and three-bedroom apartments. Its undulating façade is reminiscent of waves and allows the configuration of terraces open to the sea, bathed by the sea breeze. A place where elegance merges with the horizon.

It will be the perfect place to unwind and enjoy moments of tranquillity. Delight in the contrasting colours of the gardens, relax on the sun loungers by the pool, soak up the sun and feel your worries melt away.

All apartments have been meticulously designed to offer you a modern and comfortable lifestyle. With spacious and bright interiors, embellished with highquality finishes, each room will be an elegant and welcoming space.

All the rooms are open to the outside through large picture windows that bathe the rooms with luminosity, providing brightness and warmth.