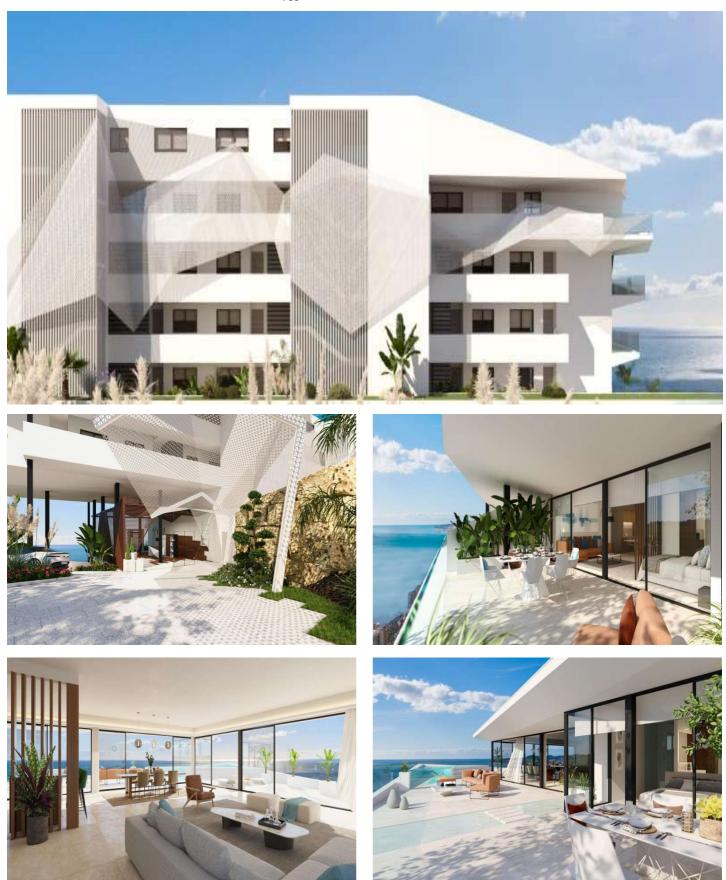

## Costa del Sol, Fuengirola

New development located in the heart of Reserva del Higuerón. It is ideally located between the Costa del Sol's most popular cities: Malaga, the capital, and Marbella, an international benchmark for luxury. With an excellent communication network, it is just a 10 minute drive from Malaga International Airport.

It has been designed as a residential complex of 157 homes distributed in 4 blocks with 2 and 3 bedrooms.

The first two blocks face East. These two blocks consist of 78 homes that are arranged one above the other so as not to interfere with the views. The other two blocks are South facing.

From the careful design of the main entrance to the smallest detail of each individual space, the descending pathway displays the distinctiveness and character that makes this project a truly unique and exclusive development.

One of the characteristics that defines this project is its amenities. Scenic routes through green areas connect the different phases and large communal spaces.

These communal spaces will be located on an entire floor of the first block. Here you will find the co-working area, pilates room, gym area, sauna, Turkish bath, massage room, heated pool area, multipurpose room, bar with outdoor terrace and a covered relaxation area next to the main pool with 110m2 of water surface.

A solarium area will be located next to the main pool on a lower level for owners to enjoy the sun.