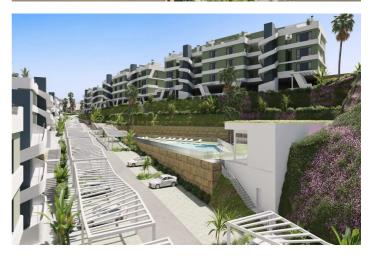

The complex consists of in total 6 buildings with a total of 108 apartments and penthouses with either 2 or 3 bedrooms. Further there are tropical communal gardens with an stunning swimming pool area, overlooked by the Gym and co-working / social area which is available for residents only. Building 1, 2 and 3 are facing south-west and have amazing panoramic seaviews. Building 4, 5 and 6 are overlooking the 12th, 13th and 14th fairway of the Calanova golf course and the Mijas mountains. There is a wide selection to chose from for you as a buyer! All the ground floor apartments come with large terraces and private gardens. From the second floor we also offer dúplex penthouses with spacious solariums and finally some amazing penthouses with terraces on both sides to enjoy sunny or shady areas at all times of the day! The complex will be fully gated and all apartments and penthouses come with private parking.