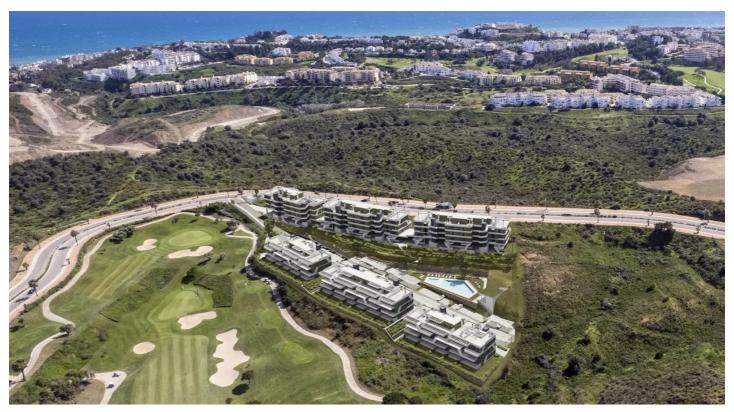

From Malaga airport you reach the development in roughly 30 minutes. The larger beach resorts of Marbella and Fuengirola are 15 to 20 minutes drive away. This development is situated frontline golf to probably one of the best golf courses in the area, the 18 hole Calanova golf course. This course is very challenging for all level of golfers and benefits from a great clubhouse with restaurant and probably the coast's best pro-shop.

The complex consists of in total 6 buildings with a total of 108 apartments and penthouses with either 2 or 3 bedrooms. Further there are tropical communal gardens with an stunning swimming pool area, overlooked by the Gym and co-working / social area which is available for residents only. Building 1, 2 and 3 are facing south-west and have amazing panoramic seaviews. Building 4, 5 and 6 are overlooking the 12th, 13th and 14th fairway of the Calanova golf course and the Mijas mountains. There is a wide selection to chose from for you as a buyer! All the ground floor apartments come with large terraces and private gardens. From the second floor we also offer dúplex penthouses with spacious solariums and finally some amazing penthouses with terraces on both sides to enjoy sunny or shady areas at all times of the day! The complex will be fully gated and all apartments and penthouses come with private parking.