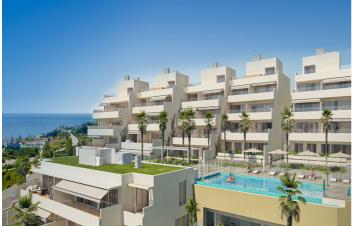

## Costa del Sol, Estepona (Town)

This is a contemporary residential comprising only 54 modern two and three-bedroom apartments and penthouses, most of them with magnificent sea views. It sits within walking distance to one of the most excellent beaches of Estepona, local amenities, and at the same time, next to the New Hospital and several golf courses.

These contemporary properties feature sleek design, offering bright and airy interiors that give way to generous terraces. The floor to ceiling windows allow the sunlight to flood in. The equipped open concept kitchens flow effortlessly into the living and dining areas. The bedrooms come with fitted wardrobes, and the main bedroom includes an en-suite bathroom. Some features are porcelain or laminated floors and hot and cold AC.

Besides, the ground floor apartments come with a private garden. All the properties include one parking space and one storage room.

The complex will have landscaped gardens with a playground, a communal pool, a social club, gym, sauna and steam room.