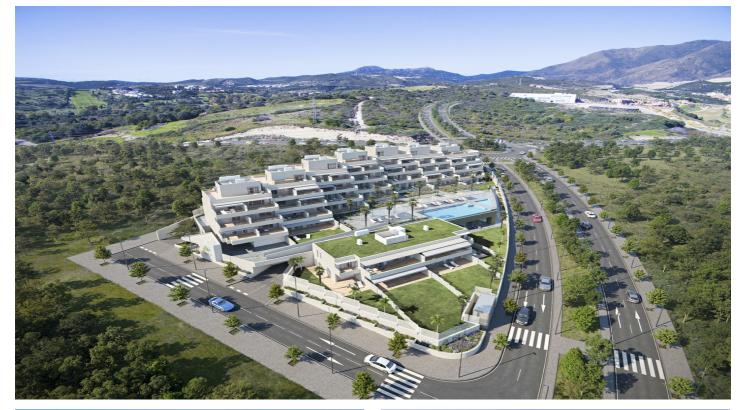

## Costa del Sol, Estepona (Town)

This is a contemporary residential comprising only 54 modern two and three-bedroom apartments and penthouses, most of them with magnificent sea views. It sits within walking distance to one of the most excellent beaches of Estepona, local amenities, and at the same time, next to the New Hospital and several golf courses.

This contemporary resort has a prime location within a few minutes' walk of the beaches of Arroyo Vaquero and a wide array of local amenities, including supermarkets, restaurants, petrol stations, and a pharmacy. The Marina and Estepona centre are just a quick 5 minutes drive. Nearby, you will find plenty of golf courses such as Azata Golf, Valle Romano, Estepona Golf and Finca Cortesin.

There is straightforward access to the A7, leaving Sotogrande, Estepona and Marbella within easy reach. The airports of Gibraltar and Malaga are about a 60-minute drive.

The West end of Estepona is where the most exciting projects are concentrated now. There is new infrastructure starting up every day to improve the area: private schools, a modern hospital, new commercial areas, parks, and golf courses.