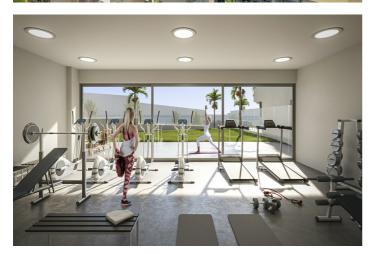

Besides, the ground floor apartments come with a private garden. All the properties include one parking space and one storage room.

The complex will have landscaped gardens with a playground, a communal pool, a social club, gym, sauna and steam room.

## Funktioner:

Funktioner Opbevaringsrum Ensuite badeværelse Gymnastiksal Indstilling Tæt på golf Tæt på butikker Klima kontrol Kold aircondition Varm aircondition

**Pool** Kommunal **Synspunkter** Hav

**Have** Privat