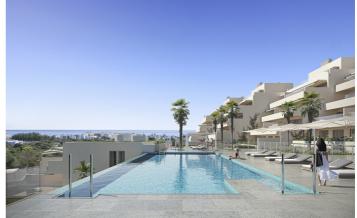

Besides, the ground floor apartments come with a private garden. All the properties include one parking space and one storage room.

The complex will have landscaped gardens with a playground, a communal pool, a social club, gym, sauna and steam room.

## Funktioner:

Funktioner Opbevaringsrum Ensuite badeværelse Gymnastiksal Indstilling Tæt på golf Tæt på butikker Klima kontrol Kold aircondition Varm aircondition

**Pool** Kommunal **Synspunkter** Hav

**Have** Privat