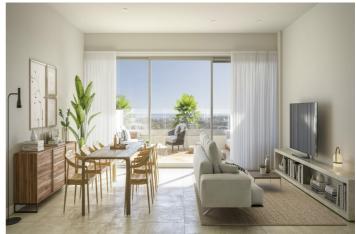

These contemporary properties feature sleek design, offering bright and airy interiors that give way to generous terraces. The floor to ceiling windows allow the sunlight to flood in. The equipped open concept kitchens flow effortlessly into the living and dining areas. The bedrooms come with fitted wardrobes, and the main bedroom includes an en-suite bathroom. Some features are porcelain or laminated floors and hot and cold AC.