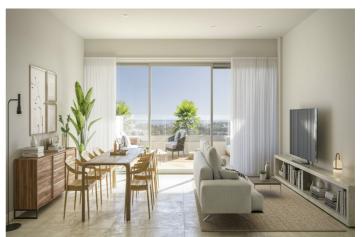

These contemporary properties feature sleek design, offering bright and airy interiors that give way to generous terraces. The floor to ceiling windows allow the sunlight to flood in. The equipped open concept kitchens flow effortlessly into the living and dining areas. The bedrooms come with fitted wardrobes, and the main bedroom includes an en-suite bathroom. Some features are porcelain or laminated floors and hot and cold AC.