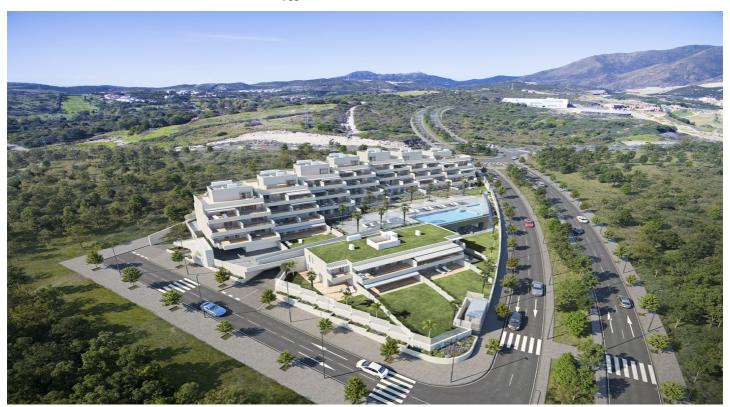

## Costa del Sol, Estepona (Town)

This is a contemporary residential comprising only 54 modern two and three-bedroom apartments and penthouses, most of them with magnificent sea views. It sits within walking distance to one of the most excellent beaches of Estepona, local amenities, and at the same time, next to the New Hospital and several golf courses.

This contemporary resort has a prime location within a few minutes' walk of the beaches of Arroyo Vaquero and a wide array of local amenities, including supermarkets, restaurants, petrol stations, and a pharmacy. The Marina and Estepona centre are just a quick 5 minutes drive. Nearby, you will find plenty of golf courses such as Azata Golf, Valle Romano, Estepona Golf and Finca Cortesin.

There is straightforward access to the A7, leaving Sotogrande, Estepona and Marbella within easy reach. The airports of Gibraltar and Malaga are about a 60-minute drive.

The West end of Estepona is where the most exciting projects are concentrated now. There is new infrastructure starting up every day to improve the area: private schools, a modern hospital, new commercial areas, parks, and golf courses.