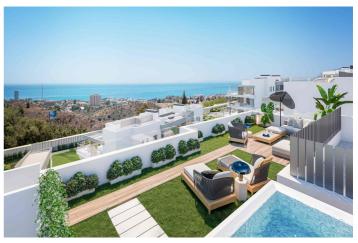

## Modern apartments and penthouses in Marbella

## 525,000 - 1,115,000

Reference: AP1166 Bedrooms: 2 - 3 Bathrooms: 2 - 3 Build Size: 93m<sup>2</sup> - 125m<sup>2</sup> Terrace: 42m<sup>2</sup> - 120m<sup>2</sup>

## Features:

Views Sea Mountain Beach Garden Communal Setting Beachside Close To Golf Close To Sea Category New Development **Pool** Communal