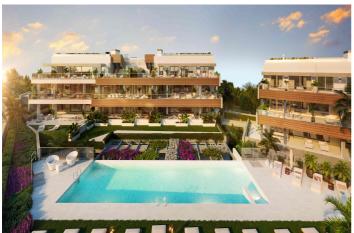

## Modern apartments and penthouses in Marbella

## 525,000 - 1,115,000

Reference: AP1166 Bedrooms: 2 - 3 Bathrooms: 2 - 3 Build Size: 93m<sup>2</sup> - 125m<sup>2</sup> Terrace: 42m<sup>2</sup> - 120m<sup>2</sup>

## Features:

Views Sea Mountain Beach Garden Communal Setting Beachside Close To Golf Close To Sea Category New Development **Pool** Communal