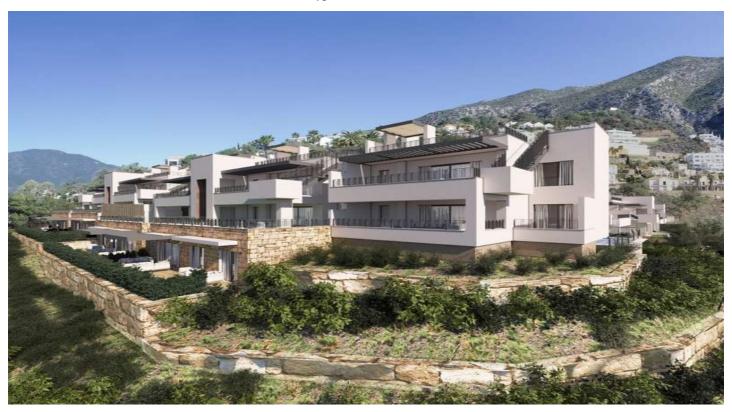

## Costa del Sol, Marbella (town)

New project on the slopes of La Concha in Istán, Marbella. Set in an area of natural beauty with century old forests and panoramic views of both Marbella and the Istán reservoir. Within the project will be seven small residential complexes consisting of apartments, penthouses and semi-detached townhouses.

This is the first of those new complexes to get underway, comprising 32 apartments distributed across just four blocks of three floors. These properties are at the highest part of the development and therefore offer the best views, unrestricted views of Marbella and Gibraltar.

You will also find a communal swimming pool, stunning gardens, an underground parking space for each apartment as well as a storeroom.

Solarium