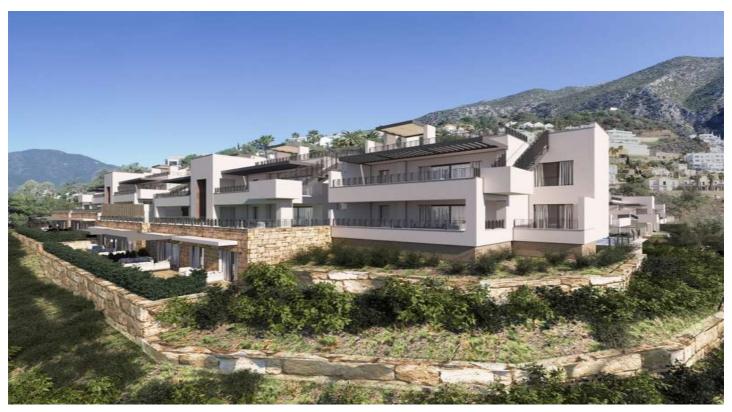

## Costa del Sol, Marbella (town)

New project on the slopes of La Concha in Istán, Marbella. Set in an area of natural beauty with century old forests and panoramic views of both Marbella and the Istán reservoir. Within the project will be seven small residential complexes consisting of apartments, penthouses and semi-detached townhouses.

This is the first of those new complexes to get underway, comprising 32 apartments distributed across just four blocks of three floors. These properties are at the highest part of the development and therefore offer the best views, unrestricted views of Marbella and Gibraltar.

The homes are designed in contemporary open-plan layout but with an appearance that blends into the natural surroundings. Here you will find apartments with 2 or 3 bedrooms as well as 3 bedroom penthouses with large rooftop solariums.