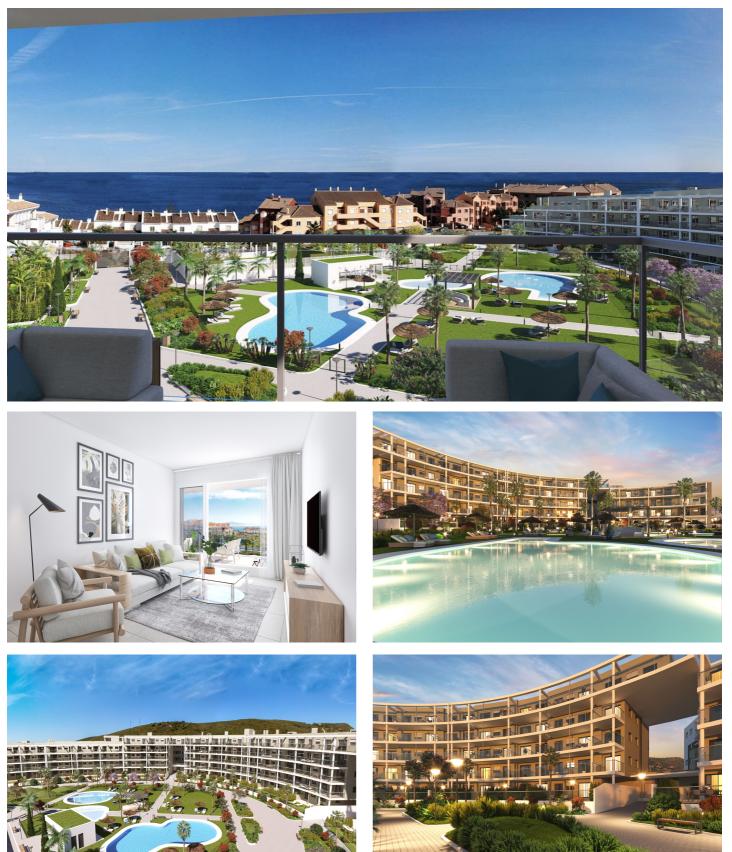

## New apartments in Manilva

Reference: AP1380 Soveværelser: 2 - 3 Badeværelser: 2 Byg Størrelse: 84m<sup>2</sup> - 136m<sup>2</sup> Terrasse: 15m<sup>2</sup> - 38m<sup>2</sup>

## Costa del Sol, Manilva

In your new home in the Manilva area you will be surrounded by what really matters: nature, the sea and your loved ones, thanks to the tranquility of living away from an electric, fast and routine life.

Your main neighbor will be the sea, a quiet neighbour, whose sound does not disturb, but rather relaxes, which you can visit whenever you want thanks to its proximity and which will welcome you with a smile as wide as the beaches from the area. Your new home will be tailor-made for you, in a 2-bedroom housing complex with parking, sea views and communal gardens. Sea, nature and more than 300 sunny days a year come together in a residential area of more than 14,000 square meters. Discover a corner of peace and harmony by the sea on the "New Golden Mile".

## Funktioner:

**Synspunkter** Hav **Indstilling** Tæt på havet

**Have** Kommunal