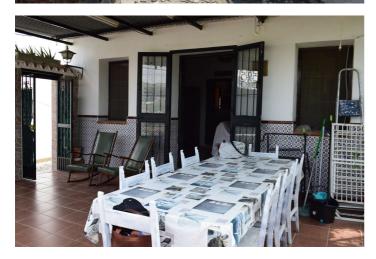

From the terrace you enter the living room with a fireplace. This is the antique part of the house with the original, antique windows, shutters, doors and beams. From the living room you can oversee the terrace and the landscape.