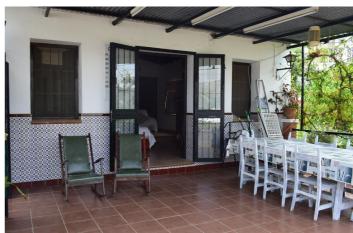

## Costa del Sol East, Triana

Beautiful detached house in quiet area with many original features. In earlier days this was a bodega, in the basement the old wine barrels and the antique grape press are still kept and can still be used!

The entrance gives access to a spacious terrace with beautiful views to the surrounding area, mountains all around in a wide perspective. The landscape is not disturbed with buildings, but you can see the nearby village, where you find all amenities.

From the terrace you enter the living room with a fireplace. This is the antique part of the house with the original, antique windows, shutters, doors and beams. From the living room you can oversee the terrace and the landscape.