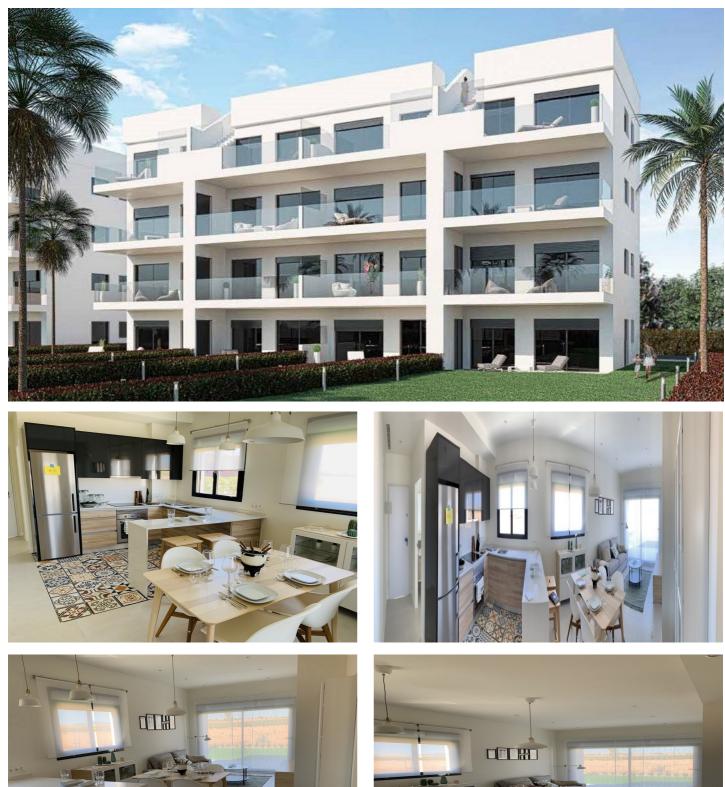

## NEW APARTMENTS IN CONDADO DE ALHAMA GOLF COURSE

New two-bedroom, two-bathroom apartments with frontline golf views of ALHAMA SIGNATURE GOLF, a fabulous 18-hole golf course designed by Jack Nicklaus.

CONDADO DE ALHAMA is a fantastic Golf Resort with many facilities and services. A shopping centre, sports centre, a range of bars and restaurants, supermarket... and more than 25 communal swimming pools and gardens. Only 18 minutes by car from the new International Airport of the Region of Murcia.

The apartments have an area between 73.88m2 and 75.22m2 divided into 2 bedrooms, 2 bathrooms, an open livingkitchen-dining room of 26.80m2, and a 17m2 terrace. Included:

Parking lot Complete bathroom Pre-installation of air conditioning Video intercom