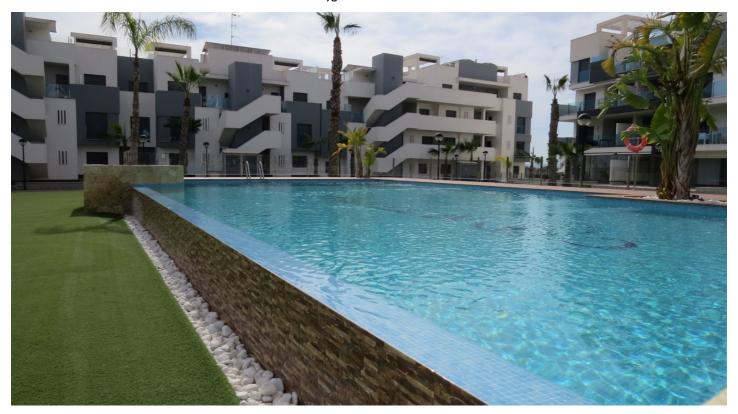

The urbanisation gives a luxurious feel with its beautiful finishes and numerous facilities provided. There are 2 large swimming pools, a playground for the little ones, petanque court, table tennis, mini golf, GYM, sauna and jacuzzi all at your disposal. It also has an underground car park for your car.

There is a low-maintenance front garden to the property and a spacious terrace (partially covered and enclosed with large glass windows that you can slide open completely) to the rear, which gives you direct access to the communal garden with swimming pool. The flat itself is equipped with a spacious living/living room with open kitchen, 2 double bedrooms, a family bathroom and a dressing room (this can be quickly converted into a 2nd bathroom).