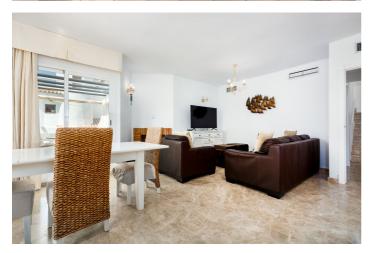

The apartment comprises of an entrance hall that leads into a spacious living room with dining area, fire place and doors that open onto a bright and sunny west facing terrace with views over the community swimming pool, a renovated fully fitted kitchen with appliances and utility area, a double bedroom and bathroom.