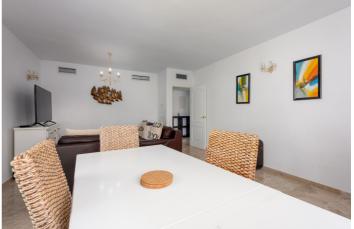

The apartment comprises of an entrance hall that leads into a spacious living room with dining area, fire place and doors that open onto a bright and sunny west facing terrace with views over the community swimming pool, a renovated fully fitted kitchen with appliances and utility area, a double bedroom and bathroom.