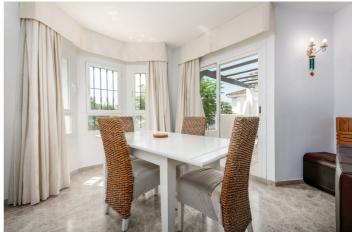

The apartment comprises of an entrance hall that leads into a spacious living room with dining area, fire place and doors that open onto a bright and sunny west facing terrace with views over the community swimming pool, a renovated fully fitted kitchen with appliances and utility area, a double bedroom and bathroom.