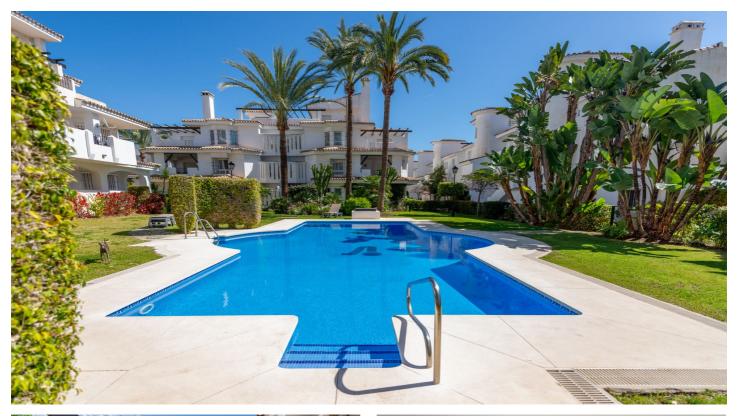

The apartment comprises of an entrance hall that leads into a spacious living room with dining area, fire place and doors that open onto a bright and sunny west facing terrace with views over the community swimming pool, a renovated fully fitted kitchen with appliances and utility area, a double bedroom and bathroom.

The stairs lead up to a lovely master bedroom and en-suit bathroom with double doors that flow out onto a beautiful roof terrace with stunning views of la concha mountain and to the other side the view of the community of the swimming pool. This beautiful roof terrace has sunshine all day, ideal for all fresco dining.