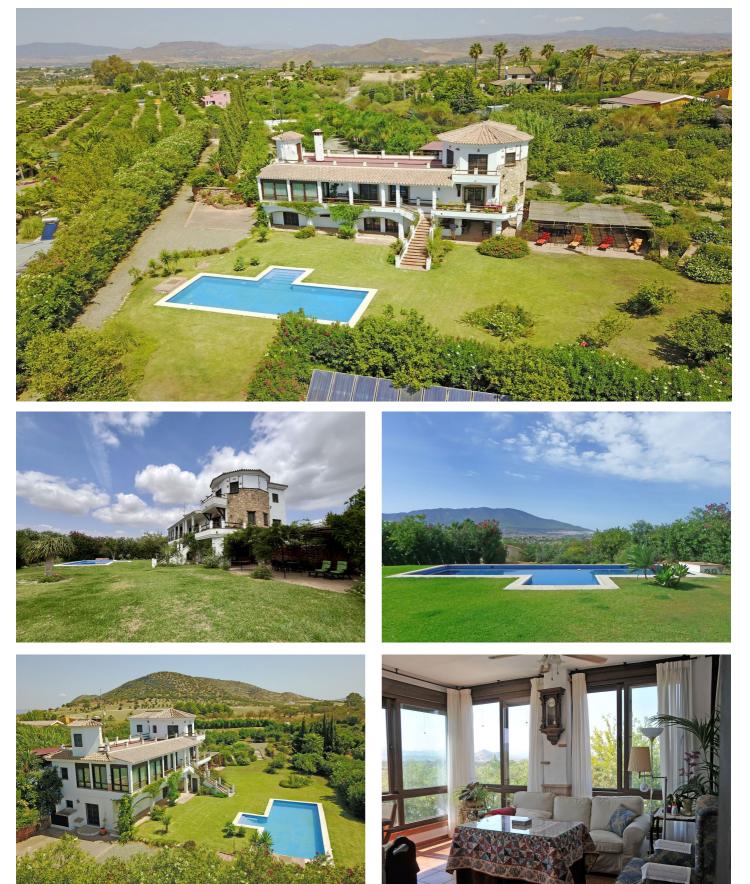

## Malaga Inland, Cártama

This magnificent property, located near the village of Alhaurín El Grande, stands out for its charm and quality amenities. As you pass through the gate, you are welcomed by a splendid avenue lined with palm trees leading to a double garage, complete with a workshop. The flat plot offers an open view of the village, surrounded by lush, well-maintained gardens with various fruit trees. A shed on the property provides space for storing garden tools and equipment.

The house is harmoniously distributed over two storeys. Upon entering, you access the living and dining room, bathed in natural light thanks to large south-facing windows. To the left, a large kitchen with direct access to a balcony offers a functional and pleasant space. Adjacent to the living room, a winter garden invites you to enjoy sunny days, while a reading room, which could serve as an office, completes this living area.

Upstairs, the master bedroom is a true haven of peace, with a private bathroom and several windows providing access to two terraces. The ground floor is also well-designed, featuring a spacious dressing room, a double bedroom with an en-suite bathroom, and direct access to the garden and pool. Two additional rooms, currently used as offices, can easily be converted into bedrooms with bathrooms, as all the necessary plumbing is already in place. These two rooms also have direct access to the garden, where you will find a covered terrace equipped with a bar and barbecue, as well as a side terrace featuring a pond where the gentle sound of water creates a relaxing atmosphere.

This house is in perfect condition, with a newly renovated pool and photovoltaic panels that ensure significant energy savings. All that's left is to move in and immediately enjoy this exceptional setting, with breathtaking views in a peaceful environment, just 10 minutes from the village and the motorway to Málaga.