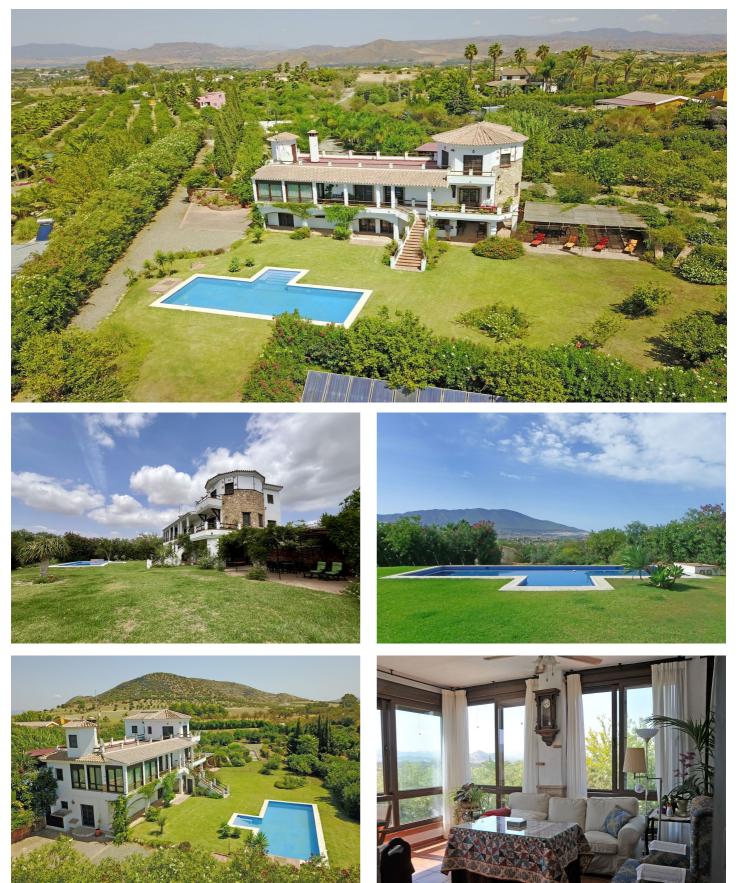

## Malaga Inland, Cártama

This magnificent property, located near the village of Alhaurín El Grande, stands out for its charm and quality amenities. As you pass through the gate, you are welcomed by a splendid avenue lined with palm trees leading to a double garage, complete with a workshop. The flat plot offers an open view of the village, surrounded by lush, well-maintained gardens with various fruit trees. A shed on the property provides space for storing garden tools and equipment.

The house is harmoniously distributed over two storeys. Upon entering, you access the living and dining room, bathed in natural light thanks to large south-facing windows. To the left, a large kitchen with direct access to a balcony offers a functional and pleasant space. Adjacent to the living room, a winter garden invites you to enjoy sunny days, while a reading room, which could serve as an office, completes this living area.

Upstairs, the master bedroom is a true haven of peace, with a private bathroom and several windows providing access to two terraces. The ground floor is also well-designed, featuring a spacious dressing room, a double bedroom with an en-suite bathroom, and direct access to the garden and pool. Two additional rooms, currently used as offices, can easily be converted into bedrooms with bathrooms, as all the necessary plumbing is already in place. These two rooms also have direct access to the garden, where you will find a covered terrace equipped with a bar and barbecue, as well as a side terrace featuring a pond where the gentle sound of water creates a relaxing atmosphere.

This house is in perfect condition, with a newly renovated pool and photovoltaic panels that ensure significant energy savings. All that's left is to move in and immediately enjoy this exceptional setting, with breathtaking views in a peaceful environment, just 10 minutes from the village and the motorway to Málaga.