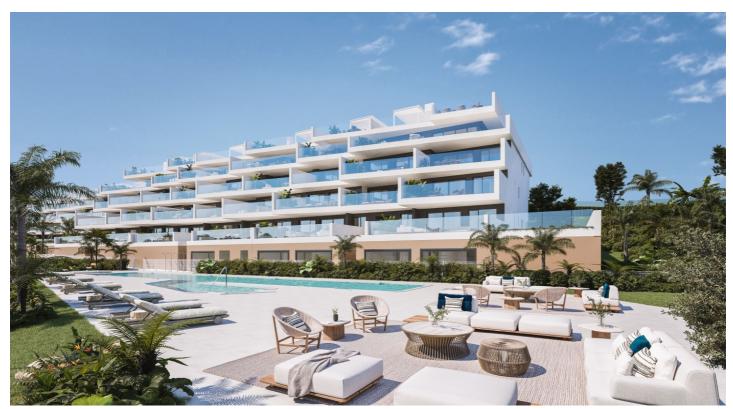

## Costa del Sol, Manilva

This is a development with 100 apartments in a magnificent residential area and in an extraordinary location.

The two and three-bedroom apartments are distributed in different blocks resulting in a balanced ensemble. The project combines a modern design architecture wrapped with a perfectly studied landscaping that surrounds the building with its large gardens and common leisure areas that allow the client to enjoy a resort concept.

In this development, the spacious common areas have been designed to offer a wide range of amenities, services and fun for everyone.

A resort in your own home with large gardens with an infinity pool with saline chlorination, solarium, relaxation and yoga area, spa with Turkish bath, jacuzzi and sauna, indoor fitness area, leisure room with coworking, multimedia and games area, Il surrounded by gardens with landscape treatment...

The list of elements of these areas is designed so that you can enjoy this residential area regardless of your preferred lifestyle

The units have been designed with an ideal layout with large spaces and terraces designed to be an extension of the apartment. The orientation of the development and its strategic location allow the views and the sun to be the main features of the terraces.