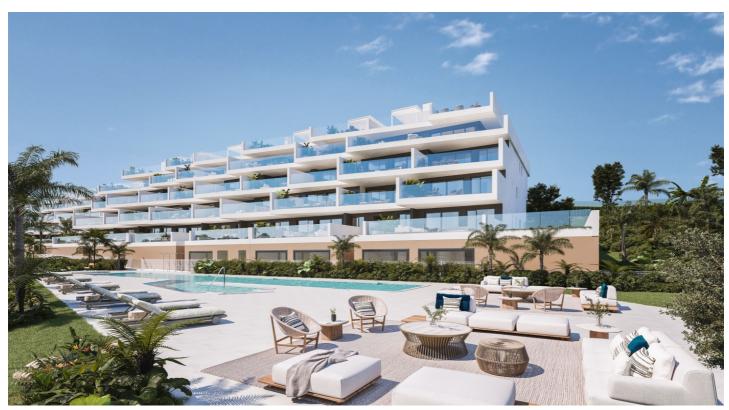

## Costa del Sol, Manilva

This is a development with 100 apartments in a magnificent residential area and in an extraordinary location.

The two and three-bedroom apartments are distributed in different blocks resulting in a balanced ensemble. The project combines a modern design architecture wrapped with a perfectly studied landscaping that surrounds the building with its large gardens and common leisure areas that allow the client to enjoy a resort concept.

In this development, the spacious common areas have been designed to offer a wide range of amenities, services and fun for everyone.

A resort in your own home with large gardens with an infinity pool with saline chlorination, solarium, relaxation and yoga area, spa with Turkish bath, jacuzzi and sauna, indoor fitness area, leisure room with coworking, multimedia and games area, Il surrounded by gardens with landscape treatment...

The list of elements of these areas is designed so that you can enjoy this residential area regardless of your preferred lifestyle

The units have been designed with an ideal layout with large spaces and terraces designed to be an extension of the apartment. The orientation of the development and its strategic location allow the views and the sun to be the main features of the terraces.