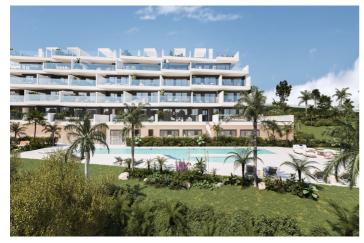

## Costa del Sol, Manilva

This is a development with 100 apartments in a magnificent residential area and in an extraordinary location.

The two and three-bedroom apartments are distributed in different blocks resulting in a balanced ensemble. The project combines a modern design architecture wrapped with a perfectly studied landscaping that surrounds the building with its large gardens and common leisure areas that allow the client to enjoy a resort concept.

In this development, the spacious common areas have been designed to offer a wide range of amenities, services and fun for everyone.

A resort in your own home with large gardens with an infinity pool with saline chlorination, solarium, relaxation and yoga area, spa with Turkish bath, jacuzzi and sauna, indoor fitness area, leisure room with coworking, multimedia and games area, Il surrounded by gardens with landscape treatment...