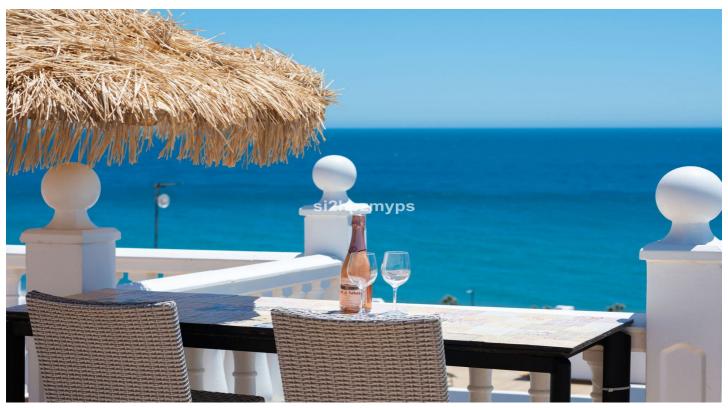

Upstairs is an open plan kitchen and living room as well as a toilet. The living room has a fireplace for cozy winter nights, and outside there is a wonderful south-facing terrace with sea views - a perfect place to enjoy your breakfast. From the terrace, a spiral staircase leads up to the magnificent roof terrace with 360° view of the Mediterranean Sea, the beach along with Nerja to the east and Torrox Costa to the west. From here you can see all the way to Torre del Mar and Malaga on clear days.

El Penoncillo is famous for its long beach and all the chiringuitos (beach restaurants) where the fish is grilled over open fire on the beach and you can sit with your feet in the sand and enjoy the sun.