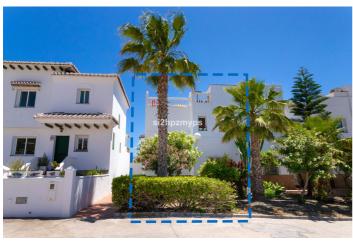

## Rækkehus til salg i Torrox

388.000€

Reference: R4813786 Soveværelser: 3 Badeværelser: 2 Plot Size: 38m<sup>2</sup> Byg Størrelse: 105m<sup>2</sup> Terrasse: 46m<sup>2</sup>

## Costa del Sol East, Torrox

Townhouse in Peñoncillo with roof terrace and amazing 360° views Welcome to this lovely townhouse with 360 degree sea and mountain views in the popular Urbanization Las Flores, El Peñoncillo. The house is located only 300 meters from the beach and within walking distance to a number of restaurants and chiringuitos.