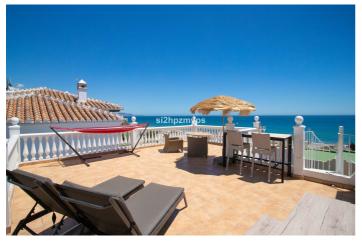

Upstairs is an open plan kitchen and living room as well as a toilet. The living room has a fireplace for cozy winter nights, and outside there is a wonderful south-facing terrace with sea views - a perfect place to enjoy your breakfast. From the terrace, a spiral staircase leads up to the magnificent roof terrace with 360° view of the Mediterranean Sea, the beach along with Nerja to the east and Torrox Costa to the west. From here you can see all the way to Torre del Mar and Malaga on clear days.