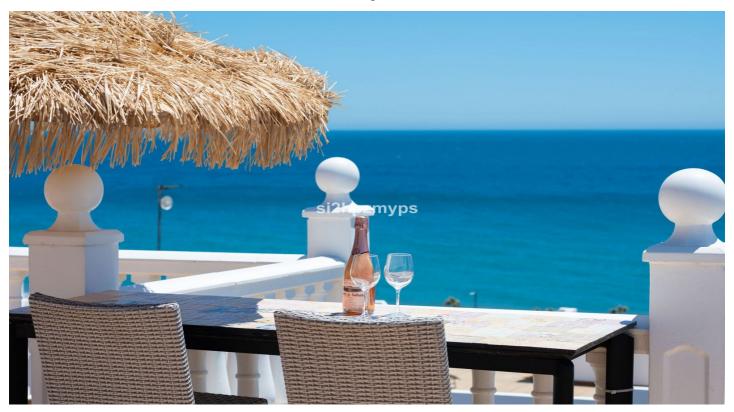

Upstairs is an open plan kitchen and living room as well as a toilet. The living room has a fireplace for cozy winter nights, and outside there is a wonderful south-facing terrace with sea views - a perfect place to enjoy your breakfast. From the terrace, a spiral staircase leads up to the magnificent roof terrace with 360° view of the Mediterranean Sea, the beach along with Nerja to the east and Torrox Costa to the west. From here you can see all the way to Torre del Mar and Malaga on clear days.

This is truly a place to enjoy sun, sunsets and spending time with friends and family!

It is possible to rent a garage and there is plenty of free parking next to the residence. There is a bus service to Nerja and Torrox Costa, where there is a connecting bus to Malaga, only 300 meters away.