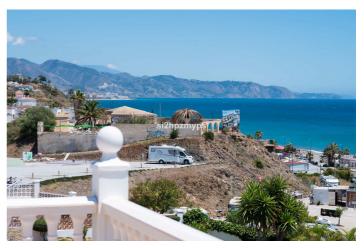

Upstairs is an open plan kitchen and living room as well as a toilet. The living room has a fireplace for cozy winter nights, and outside there is a wonderful south-facing terrace with sea views - a perfect place to enjoy your breakfast. From the terrace, a spiral staircase leads up to the magnificent roof terrace with 360° view of the Mediterranean Sea, the beach along with Nerja to the east and Torrox Costa to the west. From here you can see all the way to Torre del Mar and Malaga on clear days.

El Penoncillo is famous for its long beach and all the chiringuitos (beach restaurants) where the fish is grilled over open fire on the beach and you can sit with your feet in the sand and enjoy the sun.