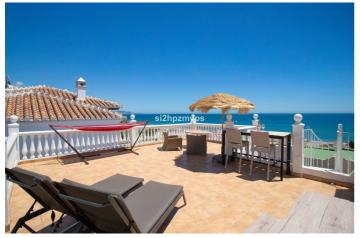

Upstairs is an open plan kitchen and living room as well as a toilet. The living room has a fireplace for cozy winter nights, and outside there is a wonderful south-facing terrace with sea views - a perfect place to enjoy your breakfast. From the terrace, a spiral staircase leads up to the magnificent roof terrace with 360° view of the Mediterranean Sea, the beach along with Nerja to the east and Torrox Costa to the west. From here you can see all the way to Torre del Mar and Malaga on clear days.

This is truly a place to enjoy sun, sunsets and spending time with friends and family!

It is possible to rent a garage and there is plenty of free parking next to the residence. There is a bus service to Nerja and Torrox Costa, where there is a connecting bus to Malaga, only 300 meters away.