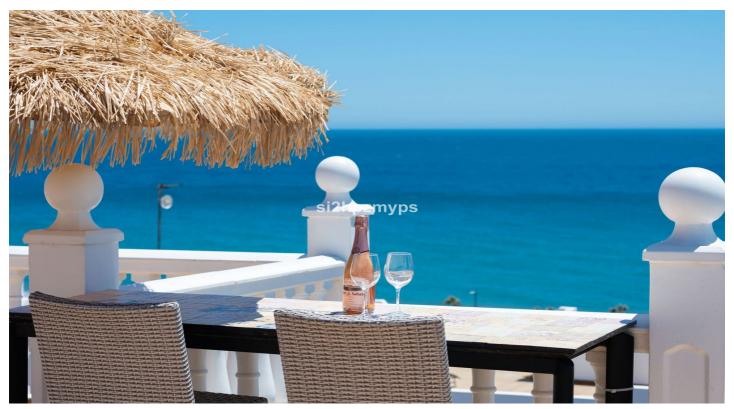

Upstairs is an open plan kitchen and living room as well as a toilet. The living room has a fireplace for cozy winter nights, and outside there is a wonderful south-facing terrace with sea views - a perfect place to enjoy your breakfast. From the terrace, a spiral staircase leads up to the magnificent roof terrace with 360° view of the Mediterranean Sea, the beach along with Nerja to the east and Torrox Costa to the west. From here you can see all the way to Torre del Mar and Malaga on clear days.

This is truly a place to enjoy sun, sunsets and spending time with friends and family!

It is possible to rent a garage and there is plenty of free parking next to the residence. There is a bus service to Nerja and Torrox Costa, where there is a connecting bus to Malaga, only 300 meters away.