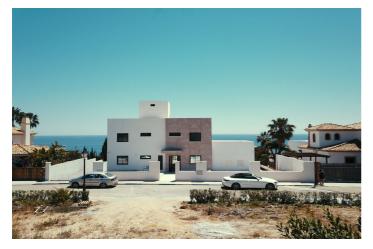

## Costa del Sol, Manilva

TURN-KEY VILLA PROJECT - THERE IS NO BETTER PRODUCT AVAILABLE

Spacious Plots: Sizes range between 800-1600sqm, offering ample outdoor living space.

Sea Views: Enjoy a partial sea view from the garden level, with breathtaking views from the upper level.

Flexible Design: Choose from 3-6 bedrooms and 2-6 bathrooms, with a built area of approximately 200-600sqm.

Personalize Your Space: Have the opportunity to influence the layout and design to match your preferences (only for the first client / subject to feasibility)