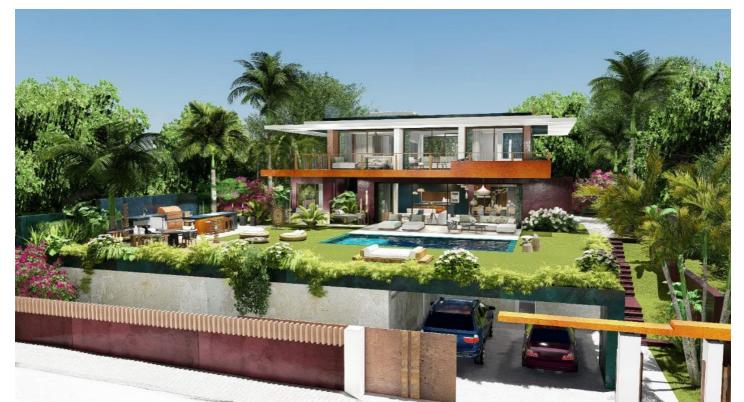

## Costa del Sol, Manilva

TURN-KEY VILLA PROJECT - THERE IS NO BETTER PRODUCT AVAILABLE

Spacious Plots: Sizes range between 800-1600sqm, offering ample outdoor living space.

Sea Views: Enjoy a partial sea view from the garden level, with breathtaking views from the upper level.

Flexible Design: Choose from 3-6 bedrooms and 2-6 bathrooms, with a built area of approximately 200-600sqm.

Personalize Your Space: Have the opportunity to influence the layout and design to match your preferences (only for the first client / subject to feasibility)

### **Features:**

| Features         | Climate Control  |
|------------------|------------------|
| Covered Terrace  | Cold A/C         |
| Private Terrace  | Hot A/C          |
| Storage Room     | Central Heating  |
| Ensuite Bathroom | U/F Heating      |
| Fitted Wardrobes |                  |
| Utility Room     |                  |
| Barbeque         |                  |
| Domotics         |                  |
| Solarium         |                  |
| Setting          | Condition        |
| Urbanisation     | New Construction |
| Close To Shops   |                  |
| Close To Town    |                  |
| Close To Schools |                  |
| Furniture        | Kitchen          |
| Not Furnished    | Fully Fitted     |
| Optional         |                  |
| Security         | Parking          |
| 24 Hour Security | Underground      |
| Alarm System     | Garage           |
| Entry Phone      | Private          |
|                  | More Than One    |
|                  | Covered          |
| Category         |                  |

# ol

Views Sea Garden Pool

**Pool** Private

**Garden** Private

Utilities Electricity