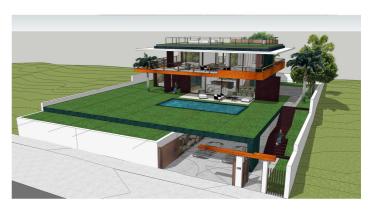

## Costa del Sol, Manilva

TURN-KEY VILLA PROJECT - THERE IS NO BETTER PRODUCT AVAILABLE

Spacious Plots: Sizes range between 800-1600sqm, offering ample outdoor living space.

Sea Views: Enjoy a partial sea view from the garden level, with breathtaking views from the upper level.

Flexible Design: Choose from 3-6 bedrooms and 2-6 bathrooms, with a built area of approximately 200-600sqm.

Personalize Your Space: Have the opportunity to influence the layout and design to match your preferences (only for the first client / subject to feasibility)