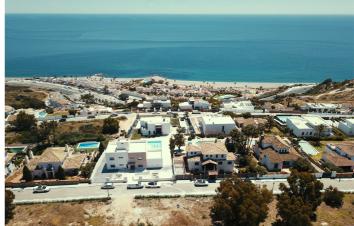

## Costa del Sol, Manilva

TURN-KEY VILLA PROJECT - THERE IS NO BETTER PRODUCT AVAILABLE

Spacious Plots: Sizes range between 800-1600sqm, offering ample outdoor living space.

Sea Views: Enjoy a partial sea view from the garden level, with breathtaking views from the upper level.